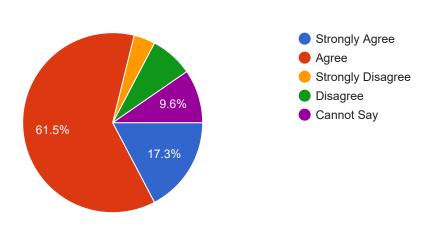

#### 12. The curriculum has good balance between Theory and Practical.

52 responses

## 13. The units/sections in the syllabus of all the courses are properly sequenced.

52 responses