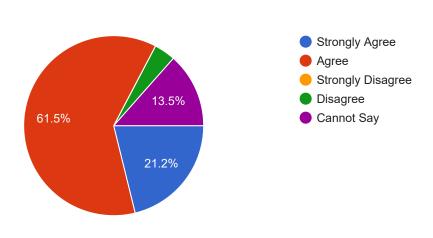

## 13. The units/sections in the syllabus of all the courses are properly sequenced.

52 responses

## 14. Enough freedom is given to us to contribute our ideas on curriculum design and development.

This content is neither created nor endorsed by Google. <u>Report Abuse</u> - <u>Terms of Service</u> - <u>Privacy Policy</u>