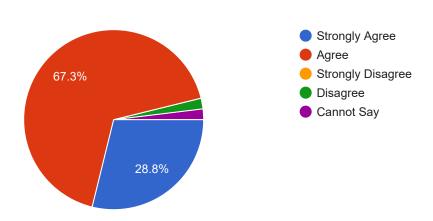

## 13. The units/sections in the syllabus of all the courses are properly sequenced.

52 responses