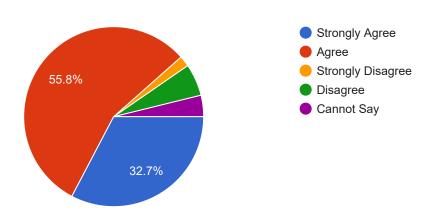

52 responses

11. The aims and objectives of the syllabus are well defined and clear to teachers.

#### 12. The curriculum has good balance between Theory and Practical.

52 responses