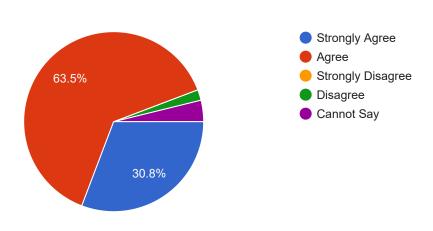

52 responses

11. The aims and objectives of the syllabus are well defined and clear to teachers.