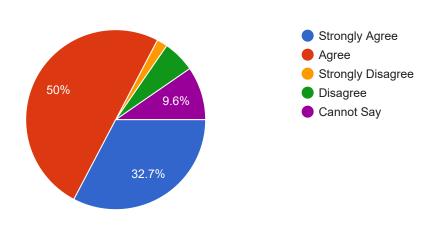

## 13. The units/sections in the syllabus of all the courses are properly sequenced.

52 responses