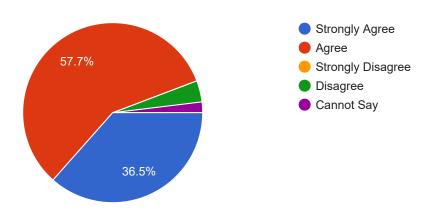

#### 12. The curriculum has good balance between Theory and Practical.

52 responses