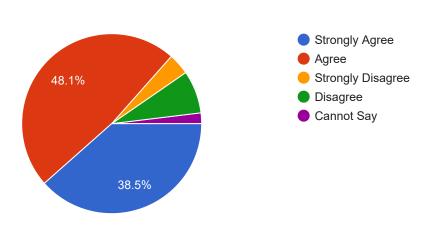

#### 12. The curriculum has good balance between Theory and Practical.

52 responses