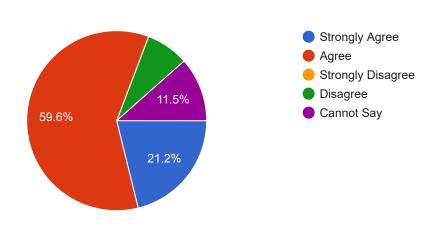

52 responses

11. The aims and objectives of the syllabus are well defined and clear to teachers.