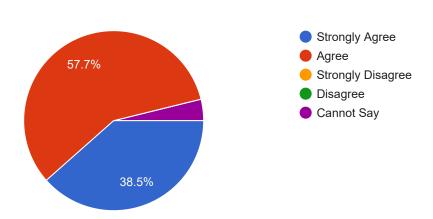

52 responses

11. The aims and objectives of the syllabus are well defined and clear to teachers.