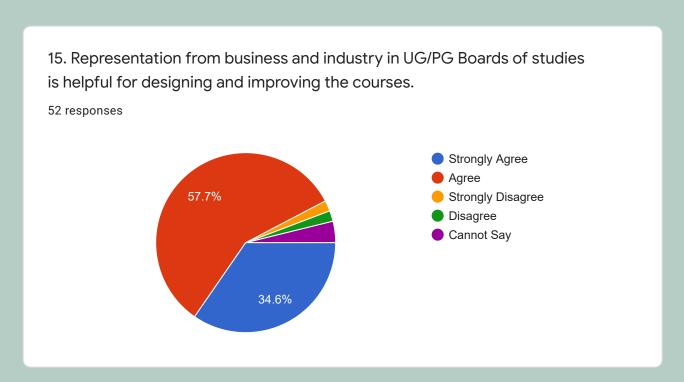

7. There is adequate value content in syllabus of all the courses in making the students good citizens.

52 responses



8. Adequate importance is given for time to time updation of curriculum.



9. The curriculum is effective enough to develop innovative thinking among students.

52 responses



10. Adequate ICT infrastructure facility is provided by the college for effective curriculum delivery.

52 responses



11. The aims and objectives of the syllabus are well defined and clear to teachers.



#### 12. The curriculum has good balance between Theory and Practical.

52 responses



## 13. The units/sections in the syllabus of all the courses are properly sequenced.

52 responses



## 14. Enough freedom is given to us to contribute our ideas on curriculum design and development.





This content is neither created nor endorsed by Google. <u>Report Abuse</u> - <u>Terms of Service</u> - <u>Privacy Policy</u>

Google Forms