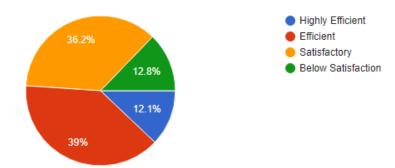

## Alumni Feedback form report

1. Do you feel proud to be associated with SBRR Mahajana FG College/PG Wing as Alumni ? 141 responses

2. How do you rate the development activities organized by the college for your overall development ?

141 responses

3. Will you recommend your relatives/friends to enroll at SBRR Mahajana FG College/PG Wing?

141 responses

4. Did the college help you to get a Job.