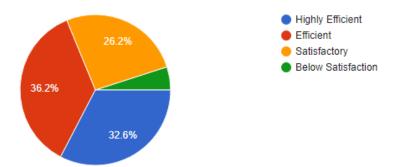

## 141 responses

Do you feel that adequate knowledge was gained during your course of study?
141 responses

6. Is Knowledge gained in SBRR Mahajana FG/PG Wing relevant in your present job?

141 responses

7. Were the faculty members cooperative for academic support and overall development? 141 responses

8. How do you rate the student teacher relationship in your college as a Whole?

141 responses

9. How do you rate the academic initiatives taken by the college to bridge the gap between industry and academia