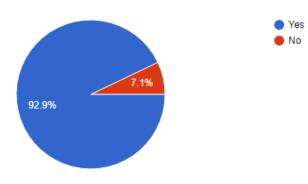

141 responses

3. Will you recommend your relatives/friends to enroll at SBRR Mahajana FG College/PG Wing?

141 responses

4. Did the college help you to get a Job.

## 141 responses

Do you feel that adequate knowledge was gained during your course of study?
141 responses

6. Is Knowledge gained in SBRR Mahajana FG/PG Wing relevant in your present job?

141 responses

7. Were the faculty members cooperative for academic support and overall development? 141 responses