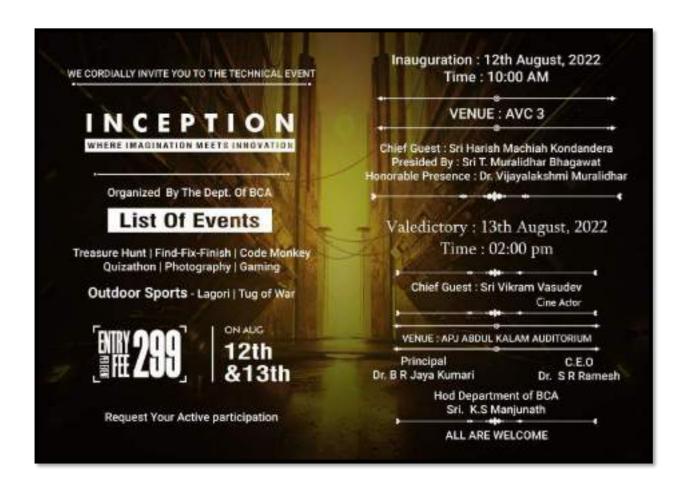

### Department of Biochemistry

organises an

Interaction Session & Cross Word Puzzle Activity

on

Cholesterol the Most Feared Yet Friendly Molecule of the Human Body

### Dr. Gopal Marathe K

Professor, Dept. of Studies in Biochemistry University of Mysore, Mysuru.

Date: 13.08.2022 Time: 11.30 AM

Venue: AVC-III

All are Cordially Invited

HoD & Staff

Dr. S R Ramesh Dept. of Biochemistry Chief Executive Officer Dr. B.R. Jayakumari