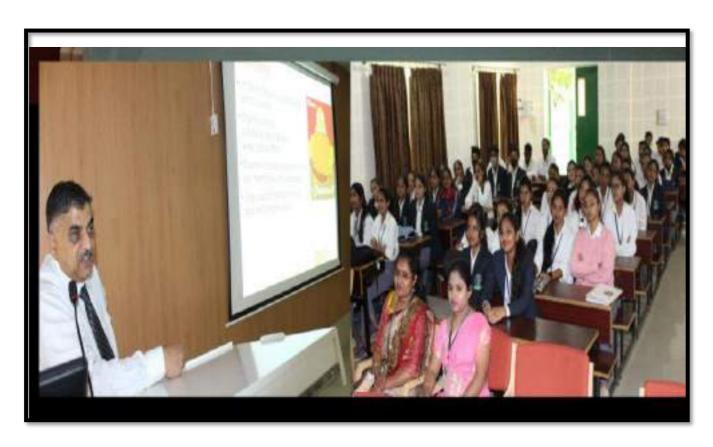

The interaction session by Dr. Gopal Marathe Kwas focused on the biomolecule cholesterol, its biosynthesis and uses, lipoprotein as carriers of cholesterol, statins for cholesterol biosynthesis inhibition, Ezitimbie drug to lower the blood cholesterol level along with statin and also on the research experiment on Ghee consumption on level of blood cholesterol.

Theinteractive session was very informative and Cross Word Puzzle activitysession was a fun learning experience. Around 104 students participated in the special lecture and were benefited through this session.