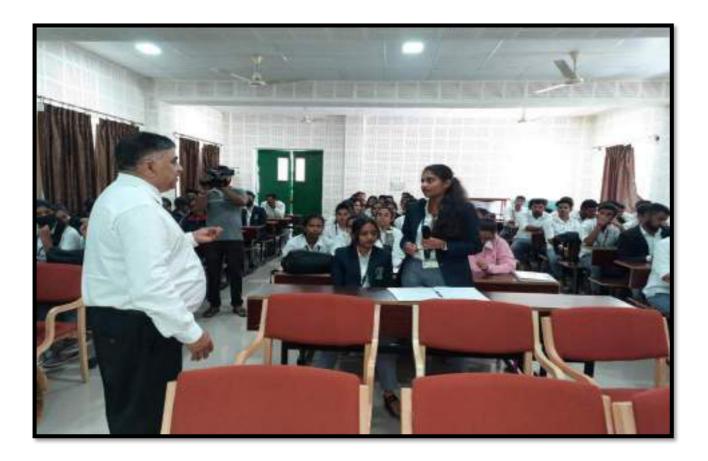

# "Cholesterol the Most Feared Yet Friendly Molecule of the Human Body"

An interaction session on "Cholesterol the Most Feared Yet Friendly Biomolecule of the Human Body" and Cross Word Puzzle Activity was organized by Department of BtBM and IQAC, SBRR Mahajana First Grade College Autonomous Mysore on August 13<sup>th</sup>, 2022 at 11:00 amin AVC-III, SBRR Mahajana First Grade College (A), Jayalakshmipuram, Mysuru.

The program was initiated at 11:00 am with the welcome address by student Ms. Moulya Department ofBtBM, SBRR MFGC (A) Mysuru. The dignitaries on the Diaz were – The Chief guest and Resource person Dr. Gopal Marathe K,Professor, DoS in Biochemistry, University of Mysore, Mysuru, Principal Dr B.R. Jayakumari,SBRR MFGC (A) Mysuru, Ms Ramya V, Assistant Professor, Head of the Department of Biochemistry, SBRR MFGC (A) Mysuru. Faculties and students were present off the Diaz.

The entire programme was hosted by Smt. Radhika P, Assistant Professor, Department of Biochemistry, SBRR MFGC (A), Mysuru. Opening remarks of the program was given by Principal Dr B.R. Jayakumari, followed by a brief introduction of resource person by student Ms. Himabindu, Department of BtBM, SBRR MFGC (A) Mysuru.