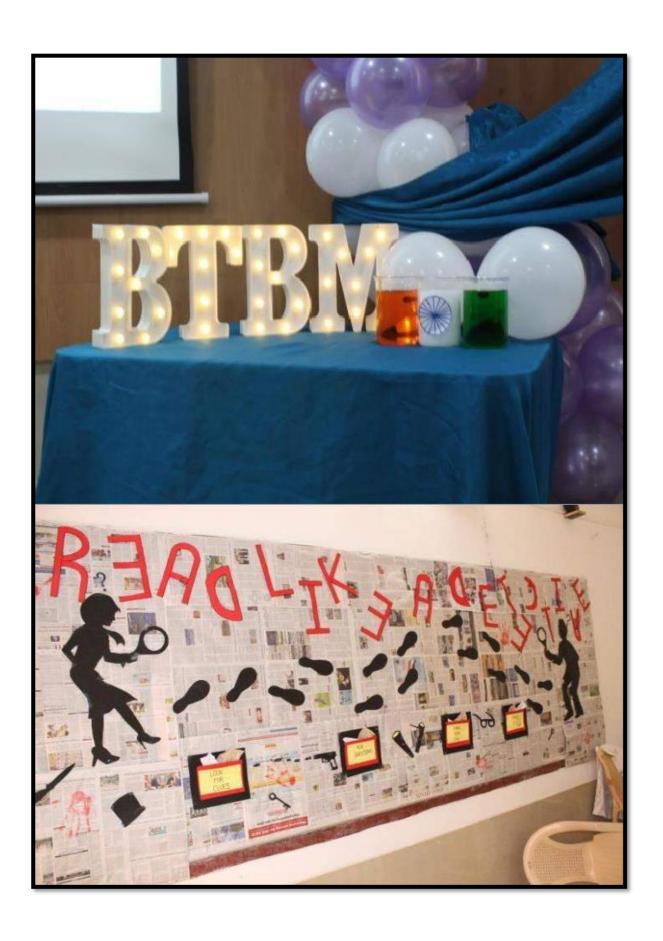

# REPORT on INTERACTION SESSION & CROSS WORD PUZZLE ACTIVITY

DATE: 13-08-2022

# "Cholesterol the Most Feared Yet Friendly Molecule of the Human Body"

An interaction session on "Cholesterol the Most Feared Yet Friendly Biomolecule of the Human Body" and Cross Word Puzzle Activity was organized by Department of BtBM and IQAC, SBRR Mahajana First Grade College Autonomous Mysore on August 13<sup>th</sup>, 2022 at 11:00 amin AVC-III, SBRR Mahajana First Grade College (A), Jayalakshmipuram, Mysuru.

The program was initiated at 11:00 am with the welcome address by student Ms. Moulya Department ofBtBM, SBRR MFGC (A) Mysuru. The dignitaries on the Diaz were – The Chief guest and Resource person Dr. Gopal Marathe K,Professor, DoS in Biochemistry, University of Mysore, Mysuru, Principal Dr B.R. Jayakumari,SBRR MFGC (A) Mysuru, Ms Ramya V, Assistant Professor, Head of the Department of Biochemistry, SBRR MFGC (A) Mysuru. Faculties and students were present off the Diaz.

- He highlighted on the drug 'Statins' for the inhibition of HMG Co A Reductase
- He explained on the regulation of cholesterol biosynthesis by SREBP, SCAP and Insig protein on production of HMG Co A Reductase enzyme
- He also highlighted on certain molecules like Farnesyl Pyrophosphate (FPP), and Geranyl Pyrophosphate (GPP) which aremade during the process of cholesterol biosynthesis and their roles.
- He mentioned the FPP role as hooking up with the protein in the membrane
- He explained the concept of lipoproteins the transporter of cholesterol in the blood.
- He showed the images of lipoproteins which are separated by centrifugation.
- He also briefed on how the lipoproteins are tested in in clinical laboratories.
- He gave a clear explanation on good and bad cholesterols by using the philanthropic nature of liver.
- He also conveyed a message to youth that Cigarette smoking Increases bad cholesterol (LDL) level and decreasing good cholesterol (HDL) level in the body.
- He emphasized on the high blood pressure, Cardiovasular diseases (atherosclerosis) by co-relating with the level of bad cholesterol in the blood.
- He also highlighted the use of other drugs like Ezitimbe, niacin etc apart from statins to lower the blood cholesterol levels.
- Finally at the end of the interaction session, the guest shared his simple research experiment on Ghee Consumption on the level of blood cholesterol.
- After break, the speaker entertained the students with the Cross Word puzzle activity.
- The Cross Word puzzle activity included, Glycolytic Cricket, Finding the Sugars and Matching the Columns.