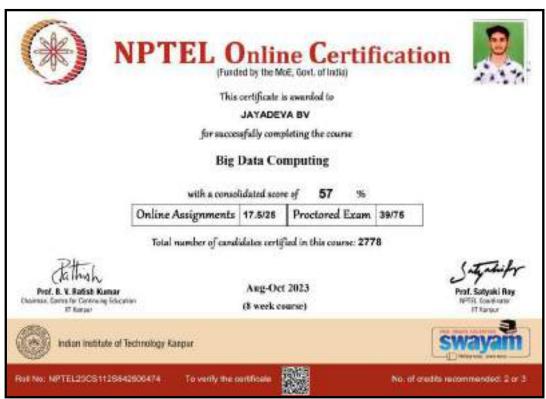

and its importance in the current polymer industry. CIPET offers Short term skill development Courses (3months/6 months) sponsored by State / Central Govt. / CSR Sponsored Programs for the unemployed youth aimed at enhancing the skills with better Employability. The facilities for testing, processing lab and tool room are provided. Finally he gave brief introduction of CIPET and other branches. It is an autonomous institution under the Ministry of Chemicals and Fertilizers (India).



2. A group of advance learners were sent to Chromatogen Analytical Solutions to enhance their knowledge to handle the advance chromatography techniques.



3. Advanced learners are encouraged take up additional courses according to their level. Few students were taken NPTEL courses and they have cleared.





### 4. Slow Learner Activity:

Students were assigned to write Periodic table in class everyday and seminars were conducted to improve their method of learning.





### 4. Activity for slow and fast learners.

### • Quiz Competition:

Quiz competition was organised by department of chemistry on July 26, 2023 from 10 am to 3 pm under the supervision of Dr. Roopa R. A., Dr. Manasa H. S, Dr. Kiran K. R., Mr. Mahendra Kumar H. S. and Mrs. Anitha R. at Life Science Auditorium and DOS in Chemistry, PG Centre, Mysuru. We followed some Rules and regulations for Quiz Competition. The II and IV semester students were participated and exposed to glimpse of the different areas of Chemistry, likely Inorganic Chemistry, Organic Chemistry, Physical Chemistry and Analytical Chemistry. Nine teams of 4 s