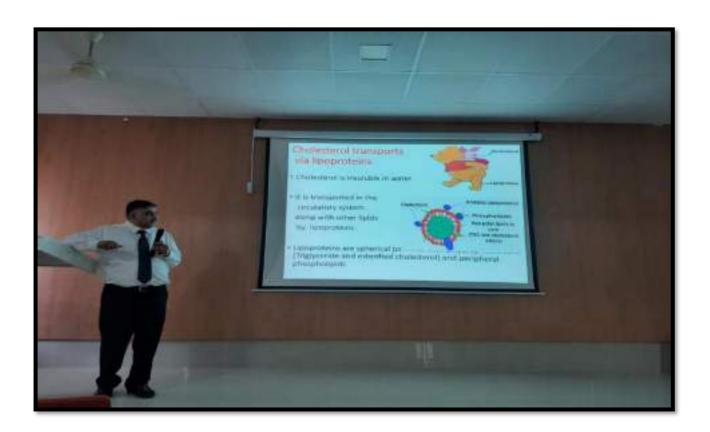

The interaction session by Dr. Gopal Marathe Kwas focused on the biomolecule cholesterol, its biosynthesis and uses, lipoprotein as carriers of cholesterol, statins for cholesterol biosynthesis inhibition, Ezitimbie drug to lower the blood cholesterol level along with statin and also on the research experiment on Ghee consumption on level of blood cholesterol.

- He highlighted on the drug 'Statins' for the inhibition of HMG Co A Reductase
- He explained on the regulation of cholesterol biosynthesis by SREBP, SCAP and Insig protein on production of HMG Co A Reductase enzyme
- He also highlighted on certain molecules like Farnesyl Pyrophosphate (FPP), and Geranyl Pyrophosphate (GPP) which aremade during the process of cholesterol biosynthesis and their roles.
- He mentioned the FPP role as hooking up with the protein in the membrane
- He explained the concept of lipoproteins the transporter of cholesterol in the blood.
- He showed the images of lipoproteins which are separated by centrifugation.
- He also briefed on how the lipoproteins are tested in in clinical laboratories.
- He gave a clear explanation on good and bad cholesterols by using the philanthropic nature of liver.
- He also conveyed a message to youth that Cigarette smoking Increases bad cholesterol (LDL) level and decreasing good cholesterol (HDL) level in the body.
- He emphasized on the high blood pressure, Cardiovasular diseases (atherosclerosis) by co-relating with the level of bad cholesterol in the blood.
- He also highlighted the use of other drugs like Ezitimbe, niacin etc apart from statins to lower the blood cholesterol levels.
- Finally at the end of the interaction session, the guest shared his simple research experiment on Ghee Consumption on the level of blood cholesterol.
- After break, the speaker entertained the students with the Cross Word puzzle activity.
- The Cross Word puzzle activity included, Glycolytic Cricket, Finding the Sugars and Matching the Columns.