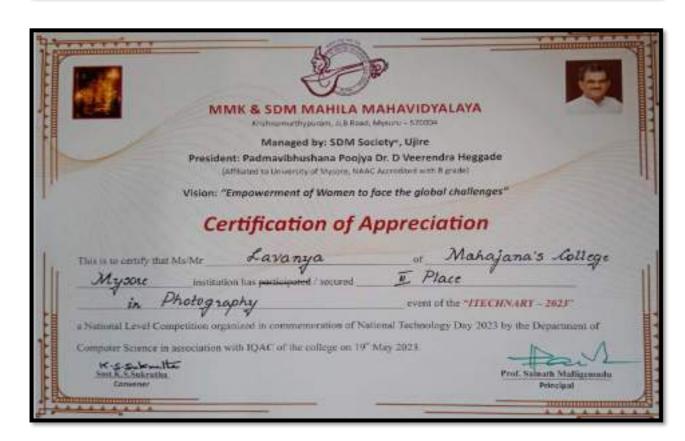

# Participation of Student in "ITECHNARY" Organised by MMK & SDM Mahila Maha Vidyalaya, Mysore.

| President Patrick NAAC ACC                                                                                                                    | LA MAHA VID  Manufactura Daniel Screen  Manufactura Daniel Screen  Manufactura Will B CRADE  In Association with  Sansidys Procil  or & Screenfermatics Policy  LOAC initiative  and incubation Centre  ECHNARY  Activotop as absorption classics  LEVEL COMPETITIONS  CERTIFICATE |                                        |
|-----------------------------------------------------------------------------------------------------------------------------------------------|------------------------------------------------------------------------------------------------------------------------------------------------------------------------------------------------------------------------------------------------------------------------------------|----------------------------------------|
| This is to certify that Mr./Ms./Mrs. Javanyo                                                                                                  | N N                                                                                                                                                                                                                                                                                | of                                     |
| Mahajana from Grade College.                                                                                                                  |                                                                                                                                                                                                                                                                                    | has been awarded in                    |
| Photography.                                                                                                                                  | held in May-2022                                                                                                                                                                                                                                                                   | Organized by MMK & SDM                 |
| Mahila Maha Vidyalaya Mysuru.  Dr. Wethroe Kapfo Dr. Dharma Prasud  HCID Dept of Bookemstry COO, Present  Co-Onlawer IIC Basendomana Pst. Lid | Mr. Bipin Joseph<br>Charman<br>Hyan Pahlishers                                                                                                                                                                                                                                     | Prof. Salmath Maligemedia<br>Principal |