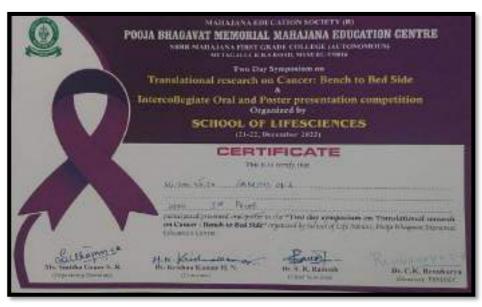

### Participation of Students in Poster presentation held at PBMMEC, Mysore Organised by School of Life Sciences.

Veeresh G, Prajwal R and Samith HS of 4th semester, secured 1st prize in Poster presentation.

Ganesh M and Lavanya N of 4th semester, secured 3rd prize in Poster presentation.