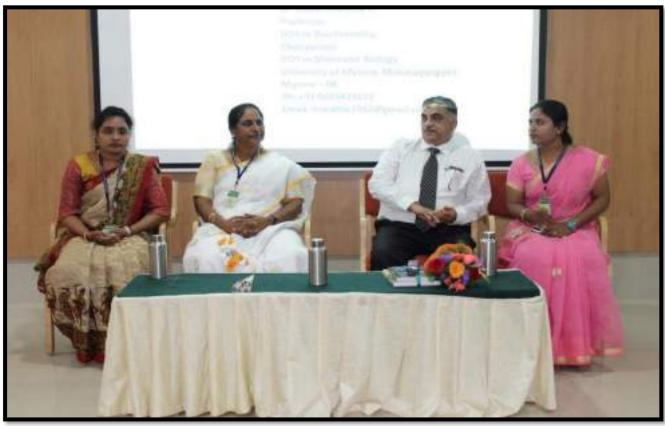

# "Cholesterol the Most Feared Yet Friendly Molecule of the Human Body"

An interaction session on "Cholesterol the Most Feared Yet Friendly Biomolecule of the Human Body" and Cross Word Puzzle Activity was organized by Department of BtBM and IQAC, SBRR Mahajana First Grade College Autonomous Mysore on August 13<sup>th</sup>, 2022 at 11:00 amin AVC-III, SBRR Mahajana First Grade College (A), Jayalakshmipuram, Mysuru.

The program was initiated at 11:00 am with the welcome address by student Ms. Moulya Department ofBtBM, SBRR MFGC (A) Mysuru. The dignitaries on the Diaz were – The Chief guest and Resource person Dr. Gopal Marathe K,Professor, DoS in Biochemistry, University of Mysore, Mysuru, Principal Dr B.R. Jayakumari,SBRR MFGC (A) Mysuru, Ms Ramya V, Assistant Professor, Head of the Department of Biochemistry, SBRR MFGC (A) Mysuru. Faculties and students were present off the Diaz.

The entire programme was hosted by Smt. Radhika P, Assistant Professor, Department of Biochemistry, SBRR MFGC (A), Mysuru. Opening remarks of the program was given by Principal Dr B.R. Jayakumari, followed by a brief introduction of resource person by student Ms. Himabindu, Department of BtBM, SBRR MFGC (A) Mysuru.