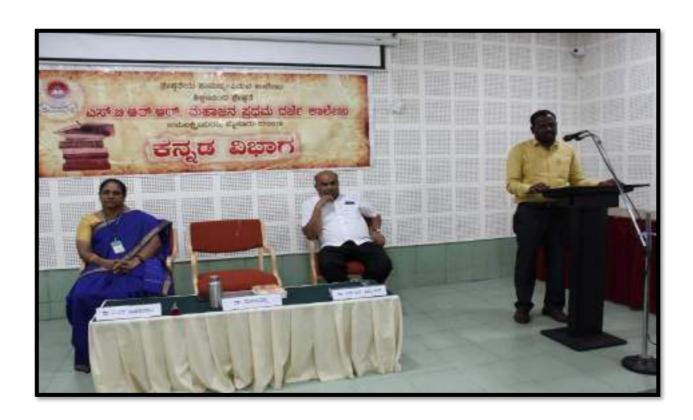

# "Cholesterol the Most Feared Yet Friendly Molecule of the Human Body"

An interaction session on "Cholesterol the Most Feared Yet Friendly Biomolecule of the Human Body" and Cross Word Puzzle Activity was organized by Department of BtBM and IQAC, SBRR Mahajana First Grade College Autonomous Mysore on August 13<sup>th</sup>, 2022 at 11:00 amin AVC-III, SBRR Mahajana First Grade College (A), Jayalakshmipuram, Mysuru.

The program was initiated at 11:00 am with the welcome address by student Ms. Moulya Department ofBtBM, SBRR MFGC (A) Mysuru. The dignitaries on the Diaz were – The Chief guest and Resource person Dr. Gopal Marathe K,Professor, DoS in Biochemistry, University of Mysore, Mysuru, Principal Dr B.R. Jayakumari,SBRR MFGC (A) Mysuru, Ms Ramya V, Assistant Professor, Head of the Department of Biochemistry, SBRR MFGC (A) Mysuru. Faculties and students were present off the Diaz.

The entire programme was hosted by Smt. Radhika P, Assistant Professor, Department of Biochemistry, SBRR MFGC (A), Mysuru. Opening remarks of the program was given by Principal Dr B.R. Jayakumari, followed by a brief introduction of resource person by student Ms. Himabindu, Department of BtBM, SBRR MFGC (A) Mysuru.