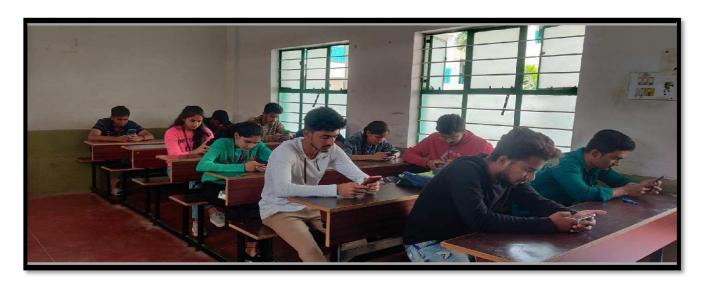

Theinteractive session was very informative and Cross Word Puzzle activitysession was a fun learning experience. Around 104 students participated in the special lecture and were benefited through this session.

Total + (79) students