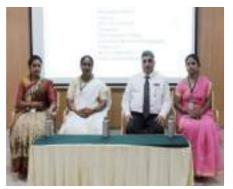

The program was initiated at 11:00 am with the welcome address by student Ms. Moulya Department ofBtBM, SBRR MFGC (A) Mysuru. The dignitaries on the Diaz were – The Chief guest and Resource person Dr. Gopal Marathe K,Professor, DoS in Biochemistry, University of Mysore, Mysuru, Principal Dr B.R. Jayakumari,SBRR MFGC (A) Mysuru, Ms Ramya V, Assistant Professor, Head of the Department of Biochemistry, SBRR MFGC (A) Mysuru. Faculties and students were present off the Diaz.