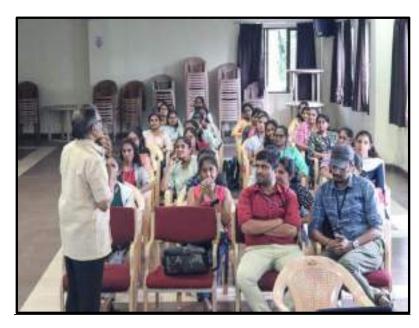

# "Cholesterol the Most Feared Yet Friendly Molecule of the Human Body"

An interaction session on "Cholesterol the Most Feared Yet Friendly Biomolecule of the Human Body" and Cross Word Puzzle Activity was organized by Department of BtBM and IQAC, SBRR Mahajana First Grade College Autonomous Mysore on August 13<sup>th</sup>, 2022 at 11:00 amin AVC-III, SBRR Mahajana First Grade College (A), Jayalakshmipuram, Mysuru.

The program was initiated at 11:00 am with the welcome address by student Ms. Moulya Department ofBtBM, SBRR MFGC (A) Mysuru. The dignitaries on the Diaz were – The Chief guest and Resource person Dr. Gopal Marathe K,Professor, DoS in Biochemistry, University of Mysore, Mysuru, Principal Dr B.R. Jayakumari,SBRR MFGC (A) Mysuru, Ms Ramya V, Assistant Professor, Head of the Department of Biochemistry, SBRR MFGC (A) Mysuru. Faculties and students were present off the Diaz.

The entire programme was hosted by Smt. Radhika P, Assistant Professor, Department of Biochemistry, SBRR MFGC (A), Mysuru. Opening remarks of the program was given by Principal Dr B.R. Jayakumari, followed by a brief introduction of resource person by student Ms. Himabindu, Department of BtBM, SBRR MFGC (A) Mysuru.

Theinteractive session was very informative and Cross Word Puzzle activitysession was a fun learning experience. Around 104 students participated in the special lecture and were benefited through this session.