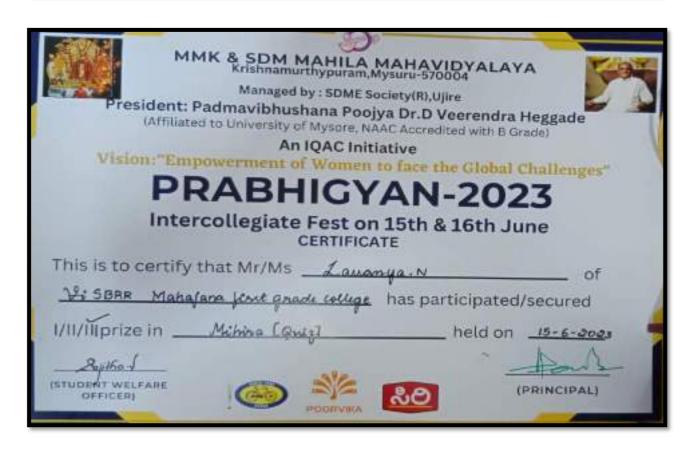

Students participated in Intercollegiate Fest "PRABHIGYAN-2023" and secured 3<sup>rd</sup> prize in Mihira(Quiz), Organised by MMK & SDM Mahila Maha Vidyalaya, Mysore.

| President: Padmavibhushan (Affiliated to University of My An IQA Vision: "Empowerment of W PRABHIC Intercollegiate Fe | sore, NAAC Accredited with B Gra<br>AC Initiative | leggade de/ hallenges"         |
|-----------------------------------------------------------------------------------------------------------------------|---------------------------------------------------|--------------------------------|
| This is to certify that Mr/Ms                                                                                         | Ganus M                                           | of                             |
| SBRR Mahajana finit grade GNU  1/11/11 prize in                                                                       | held on                                           | Secured  15-6-2023  PRINCIPALI |