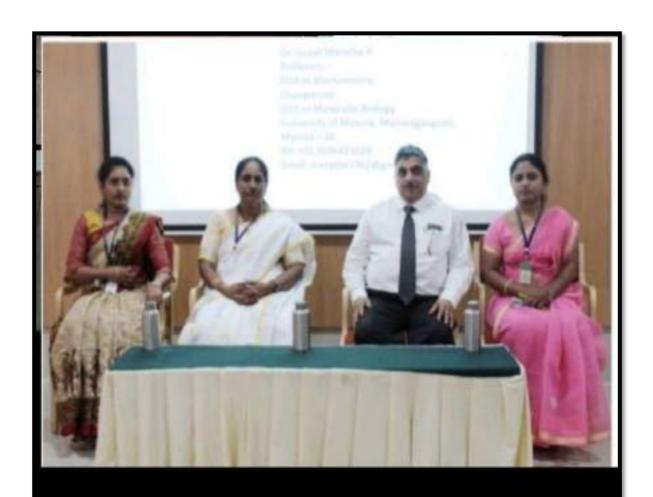

# "Cholesterol the Most Feared Yet Friendly Molecule of the Human Body"

An interaction session on "Cholesterol the Most Feared Yet Friendly Biomolecule of the Human Body" and Cross Word Puzzle Activity was organized by Department of BtBM and IQAC, SBRR Mahajana First Grade College Autonomous Mysore on August 13<sup>th</sup>, 2022 at 11:00 amin AVC-III, SBRR Mahajana First Grade College (A), Jayalakshmipuram, Mysuru.

The program was initiated at 11:00 am with the welcome address by student Ms. Moulya Department ofBtBM, SBRR MFGC (A) Mysuru. The dignitaries on the Diaz were – The Chief guest and Resource person Dr. Gopal Marathe K,Professor, DoS in Biochemistry, University of Mysore, Mysuru, Principal Dr B.R. Jayakumari,SBRR MFGC (A) Mysuru, Ms Ramya V, Assistant Professor, Head of the Department of Biochemistry, SBRR MFGC (A) Mysuru. Faculties and students were present off the Diaz.

The entire programme was hosted by Smt. Radhika P, Assistant Professor, Department of Biochemistry, SBRR MFGC (A), Mysuru. Opening remarks of the program was given by Principal Dr B.R. Jayakumari, followed by a brief introduction of resource person by student Ms. Himabindu, Department of BtBM, SBRR MFGC (A) Mysuru.