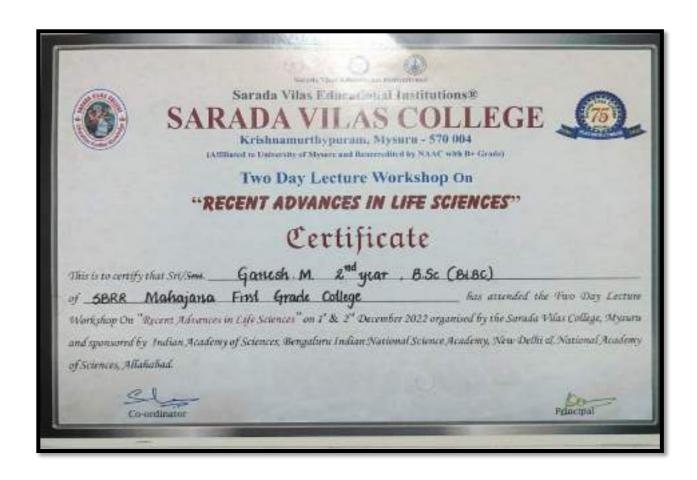

### **DEPARTMENT OF BIOCHEMISTRY**

Participation of student in two day lecture workshop on "RECENT ADVANCE IN LIFE SCIENCE" Organised by Sarada Vilas College.