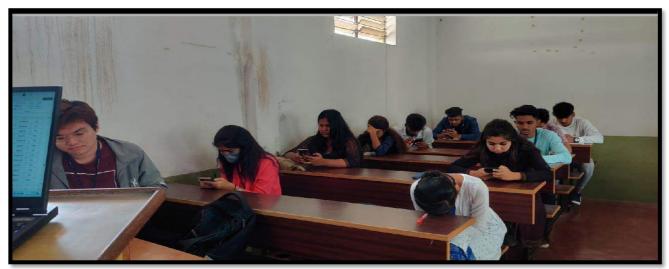

Theinteractive session was very informative and Cross Word Puzzle activitysession was a fun learning experience. Around 104 students participated in the special lecture and were benefited through this session.

Total + (79) students