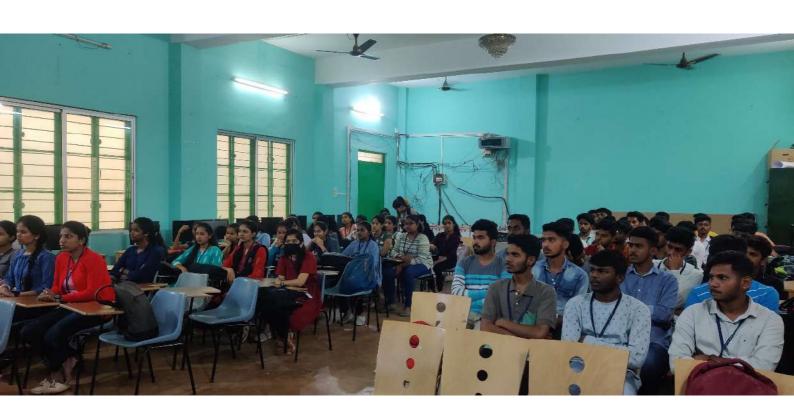

### Report on Interactive Session- Data Science and its Applications

Department of Computer Science and IQAC,SBRR Mahajana First Grade College, Mysore had organised a seminar on "Data Science and Its Applications" on 25th July 2022.

Dr.B.R.Jayakumari, Principal and Smt. Shruthy Poonacha, Head of the Department of Computer Science and the staff members of the department were present. All the I,II and III year B.Sc(85 Students) Computer Science students were the beneficiaries of this session.