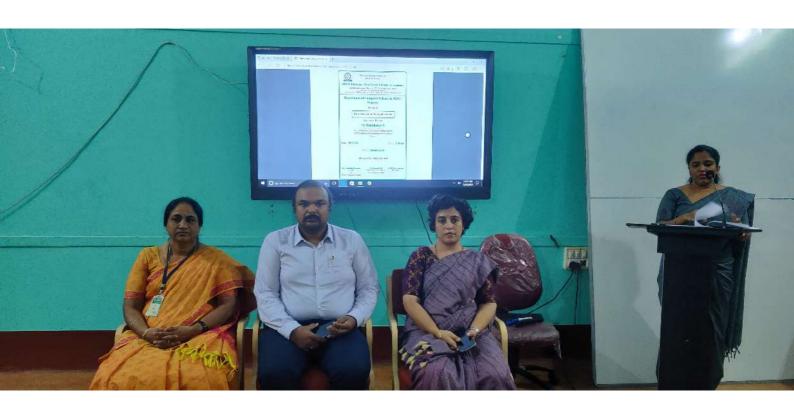

### Report on Interactive Session- Data Science and its Applications

Department of Computer Science and IQAC,SBRR Mahajana First Grade College, Mysore had organised a seminar on "Data Science and Its Applications" on 25th July 2022.

Dr.B.R.Jayakumari, Principal and Smt. Shruthy Poonacha, Head of the Department of Computer Science and the staff members of the department were present. All the I,II and III year B.Sc(85 Students) Computer Science students were the beneficiaries of this session.