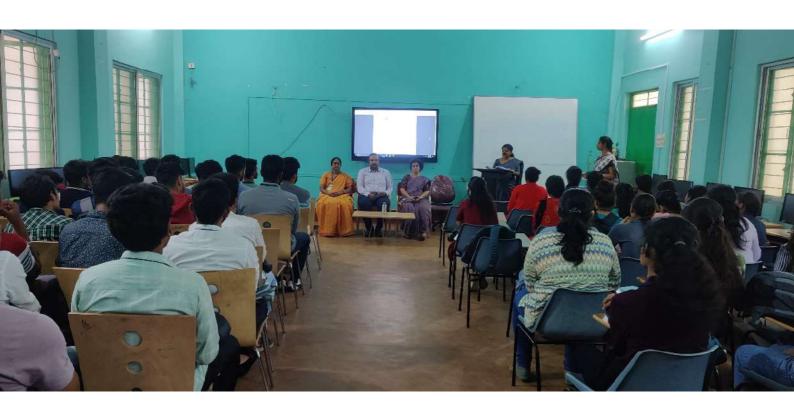

### Report on Interactive Session- Data Science and its Applications

Department of Computer Science and IQAC,SBRR Mahajana First Grade College, Mysore had organised a seminar on "Data Science and Its Applications" on 25th July 2022.

The Resource person was Dr. Manishankar S, Associate Professor, Dept. Of Information Science and Engineering, GSSS Institute of Engineering and Technology, Mysuru.

The speaker started the discussion on the basics of Data Science which is a multidisciplinary approach that combines principles and practices from the fields of Mathematics, Statistics, Artificial Intelligence, and Computer Engineering to analyze large amount of data.

Dr.B.R.Jayakumari, Principal and Smt. Shruthy Poonacha, Head of the Department of Computer Science and the staff members of the department were present. All the I,II and III year B.Sc(85 Students) Computer Science students were the beneficiaries of this session.