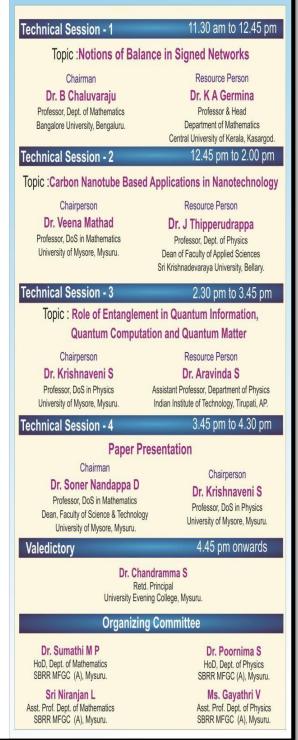

### ONE DAY NATIONAL WEBINAR ON

"Career opportunities in Biochemistry: Present, Future and Beyond"

The Department of BtBM and IQAC organized One Day National webinar on the topic "Career opportunities in Biochemistry: Present, Future and Beyond" on 06 July 2023 at AVC-III, SBRR Mahajana, First Grade College (A), Jayalakshmipuram, Mysuru.