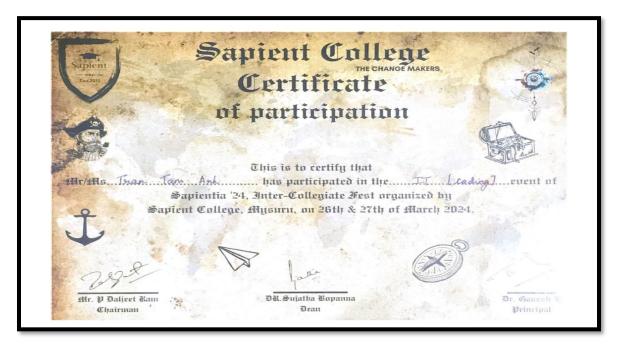

| event of the                                     |
| intercollegiate competition held on "5th and 6th April - PRABHIGYAN 2024"                                                                                                                                                  |                                                  |
| Smt. Jyothilakshm G Kava                                                                                                                                                                                                   | Prof. Sainath Malligemadu                        |

## Participation of 11 Semester student Tan Tam Anh in an Intercollege coding competition

organized by Sapient College



#### DEPARTMENT OF CRIMINOLOGY AND FORENSIC SCIENCE

#### 1. Department Activity conducted for Slow Learners:

To foster a supportive and engaging environment that promotes the academic and social development of slow learners, empowering them to achieve their full potential:

- To improve slow learners' grasp of fundamental concepts and skills in core subjects.
- To develop critical thinking, problem-solving, and communication skills.
- To enhance self-confidence and self-esteem among slow learners.



#### SBRR Mahajana First Grade College (Autonomous)

Jayalakshmipuram, Mysuru-12, Affiliated to University of Mysore, Re-Accredited by NAAC with 'A' Grade, College with Potential for Excellence

Department of Criminology and Forensic Science

Activities conducted for Slow and Fast Learner