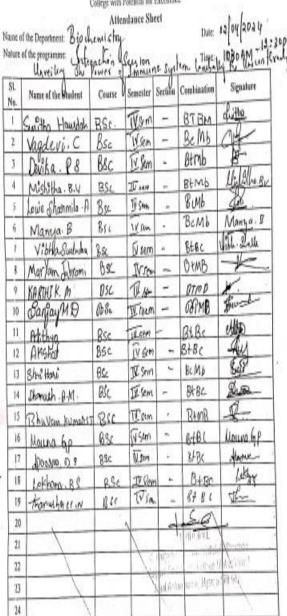

No attended

Date: 13/07/2023.

Name of the Department: Birchenus for WiseNAR J- Caseer opportunitées en Time, 2:30 pm - 4:30 pm Blochemistry - Present Filtre & Bayons, Nature of the programme:

| SL. | Name of the Student      | Course       | Semester |                | Combination | Signature                               |
|-----|--------------------------|--------------|----------|----------------|-------------|-----------------------------------------|
| No. |                          | BSc          | 1 Sem    |                | BOMB        | Manya-B                                 |
| 2   | Manya B<br>Spoolls Pag V | Bsc          | II Sum   |                | Bamb        | Spoolsti By V                           |
|     |                          | Bsc          | T. Sern  |                | BOMB        | Jela                                    |
| 3   | Lowe Stramila A          |              | II Span  |                | Bc.Mb       | Coffee                                  |
| 4   | Vagdein-C.               | <u>Bsc.</u>  | Ti sen   |                | BEMB        | Comment.                                |
| 5   | Tency M                  | By _         |          |                | Bl Bc       | Sihar                                   |
| 6   | Bunitha R                | <u>38c</u>   | IT Sem   |                | BIBC        | Ary D.>                                 |
| 7_  | Apportiva . D.9          | BSc          | 2 Sem    |                | BA BC       | -1-1-X                                  |
| 8   | Thanusharee.N            | BSc.         | I Sem    |                | BI-BC       | Mount                                   |
| 9   | Mouna GIP                | <u> B</u> Sc | Ti Sem   | -              | BI Br       | c el de                                 |
| 10  | Lekhana B.S_             | BSC          | 11. 3cm  |                | 130 13c     | Que H.                                  |
| 11. | Sunitha Hansdal          |              | ar Com   |                |             | View.                                   |
| 12  | Virsubakshailer K.G      | BSc          | II Sein  |                | BLBC        | 63                                      |
| 13  | Shew Hose P. Nayaka      | <u>138c</u>  | I Sem    | <del>-</del> - | BCMB        | June 1                                  |
| 14  | Prasidh K.C.             | _BSc         | II-Sem   | -              | BLM5        | 111111111111111111111111111111111111111 |
| 15  | Bhuvan Kumarso           | 13 SC        | ncim     |                | BAMb_       | - B                                     |
| 16  | KORTHIK . M              | BSC          | II stor  |                | Btmb        |                                         |
| 17  | PromodhLR                | 1350         | Then     |                | BIMB        | Boramodh                                |
| 18  | Bangay M. D              | 038C         | Pour     | -              | BIMB        | 7.                                      |
| 19  | Bolgan M.C.              | BSC.         | II Scm   |                | BIBC        | Sagar-M.S                               |
| 20  | Phanush B.M              | BSC          | II.Sem   | -              | BTBC        | - TB.O                                  |
| 21  | Adithya                  | BSC          | II. sem  | -              | BIBC        | chlity                                  |
| 22  | Akshart                  | BSc          | II sin   | 1 ~            | B+B (       | * PPC                                   |
| 23  | Mar Jam Janoni           | 3 SC:        | LISer    | <u>-</u>       | BHBM        |                                         |
| 24  | . Ticonsolisting         |              | 1        | 2              |             |                                         |
| 25  |                          |              | PHINC    | 1              |             |                                         |