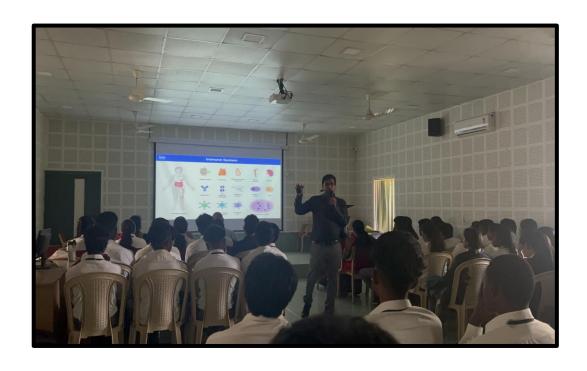

The resource person Dr. Giridhar S, Quality Specialist Medical Devices Innsbruck, Austria.

The speaker started the session by briefing the basic concepts of Biochemistry and different streams of Biochemistry. He addressed about the wide range of exciting and fulfilling career opportunities available for individuals with a background in Biochemistry like, Research scientists, Pharmaceutical scientists, Biotechnologists, Clinical Biochemists, Environmental biochemists, food and beverage industry organization, Agricultural biochemist, sales and marketing, and Patent law.

He gave a brief Introduction of every field where in biochemistry is used. Speaker explained that a biochemist can work in research labs, both in academia and industry, where they conduct experiments to study biological processes at the molecular level. They can focus on areas such as protein structure, enzyme kinetics, gene expression or drug development. He also spoke about the importance of biochemist in pharmaceutical industries where they may work in new medications designing and synthesis. He also spoke about the role of biochemist in the field of forensic investigations, nutraceuticals, development of genetically modified organisms.