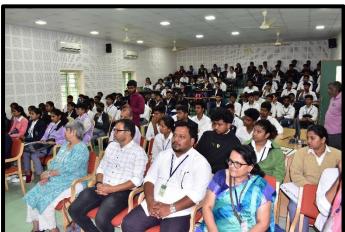

In the graceful presence of respected Principal Dr. B R Jayakumari and CEO, Dr. S R Ramesh, welcome note was given by Smt. P Radhika, Assistant Professor, Department of Biochemistry. Introduction of Resource person was given by Ms. Ramya V, HoD, Department of Biochemistry. The entire programme was hosted by Smt. P Radhika, Assistant Professor, Department of Biochemistry.