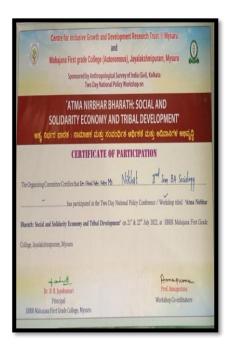

### A National Level Webinar on

"Career opportunities in Biochemistry: Present, Future and Beyond"