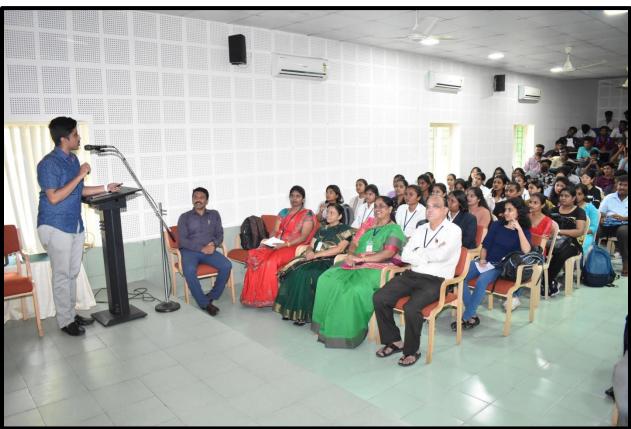

The resource person Dr. Giridhar S, Quality Specialist Medical Devices Innsbruck, Austria.

The speaker started the session by briefing the basic concepts of Biochemistry and different streams of Biochemistry. He addressed about the wide range of exciting and fulfilling career opportunities available for individuals with a background in Biochemistry like, Research scientists, Pharmaceutical scientists, Biotechnologists, Clinical Biochemists, Environmental biochemists, food and beverage industry organization, Agricultural biochemist, sales and marketing, and Patent law.

The key take home of session is, Biochemistry offers diverse and exciting career paths and profession. The field of biochemistry have the opportunities to make significant contributions to human health, agriculture, environment and various scientific advancement. The specific career path that is chosen will depend on the interest and professional goals. After the talk the session was open for discussion. During which students actively interacted by asking questions.