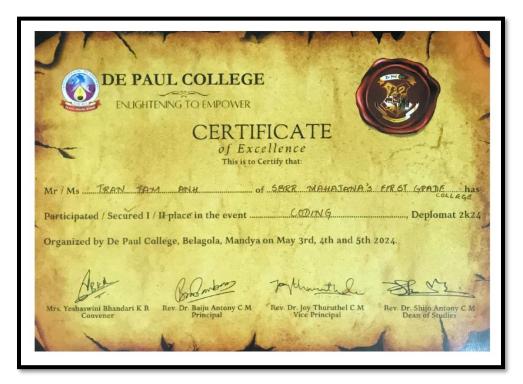

|
| SHRESHTA 2k24 conducted on 28th March 2024. | 1 8.1                                                            |
| Mruthula                                    | danger                                                           |
| Mrs. Mruthula Sojan                         | Dr. Sowmya Erappa K                                              |
| IQAC Co-ordinator                           | Principal                                                        |





Participation of a IV Semester students Kavya, Shruthi, and Sujal in an Intercollege competition "Hackathon-2023" organized by Hindustan College







# Participation of 11 Semester student Tan Tam Anh in an Intercollege coding competition

## organized by De Paul College





# Participation of 11 Semester student Tan Tam Anh in an Intercollegiate Fest "PRABHIGYAN-2023" organized by MMK and SDM MAHILA MAHAVIDYALAYA

| MMK & SDM Mahila Mah  Krishnamurthypuram, Myso Centre for PG Studie (Affiliated to University of My NACACeredited with 8 dra  Managed By SDME Society President: Poojya Dr.D.Veerend  Vision :Empowerment of women to face | ore<br>sosore,<br>de)<br>of Ujire<br>ira Heggade |
|----------------------------------------------------------------------------------------------------------------------------------------------------------------------------------------------------------------------------|--------------------------------------------------|
| CERTIFICATE OF PARTIC