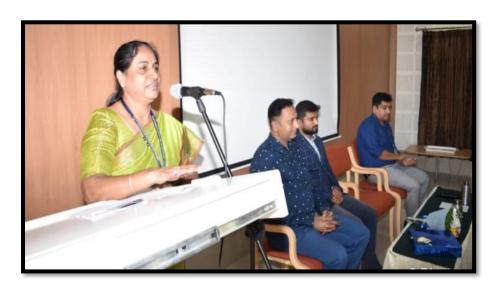

The resource person Dr. Giridhar S, Quality Specialist Medical Devices Innsbruck, Austria.

The speaker started the session by briefing the basic concepts of Biochemistry and different streams of Biochemistry. He addressed about the wide range of exciting and fulfilling career opportunities available for individuals with a background in Biochemistry like, Research scientists, Pharmaceutical scientists, Biotechnologists, Clinical Biochemists, Environmental biochemists, food and beverage industry organization, Agricultural biochemist, sales and marketing, and Patent law.

In the graceful presence of respected Principal Dr. B R Jayakumari and CEO, Dr. S R Ramesh, welcome note was given by Smt. P Radhika, Assistant Professor, Department of Biochemistry. Introduction of Resource person was given by Ms. Ramya V, HoD, Department of Biochemistry. The entire programme was hosted by Smt. P Radhika, Assistant Professor, Department of Biochemistry.