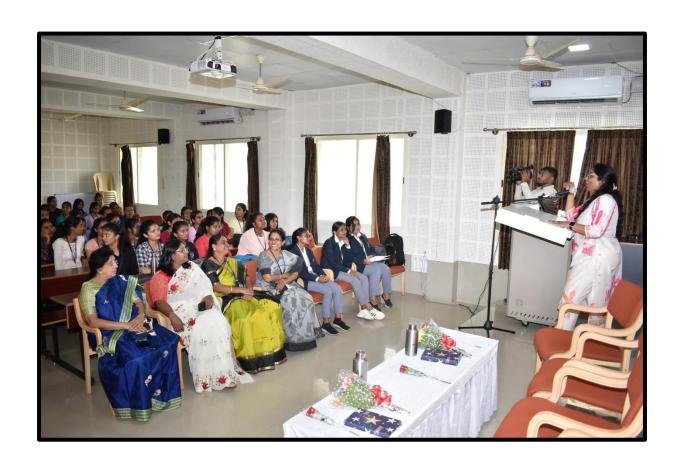

### ONE DAY NATIONAL WEBINAR ON

"Career opportunities in Biochemistry: Present, Future and Beyond"

The Department of BtBM and IQAC organized One Day National webinar on the topic "Career opportunities in Biochemistry: Present, Future and Beyond" on 06 July 2023 at AVC-III, SBRR Mahajana, First Grade College (A), Jayalakshmipuram, Mysuru.

The resource person Dr. Giridhar S, Quality Specialist Medical Devices Innsbruck, Austria.

The speaker started the session by briefing the basic concepts of Biochemistry and different streams of Biochemistry. He addressed about the wide range of exciting and fulfilling career opportunities available for individuals with a background in Biochemistry like, Research scientists, Pharmaceutical scientists, Biotechnologists, Clinical Biochemists, Environmental biochemists, food and beverage industry organization, Agricultural biochemist, sales and marketing, and Patent law.

In the graceful presence of respected Principal Dr. B R Jayakumari and CEO, Dr. S R Ramesh, welcome note was given by Smt. P Radhika, Assistant Professor, Department of Biochemistry. Introduction of Resource person was given by Ms. Ramya V, HoD, Department of Biochemistry. The entire programme was hosted by Smt. P Radhika, Assistant Professor, Department of Biochemistry.