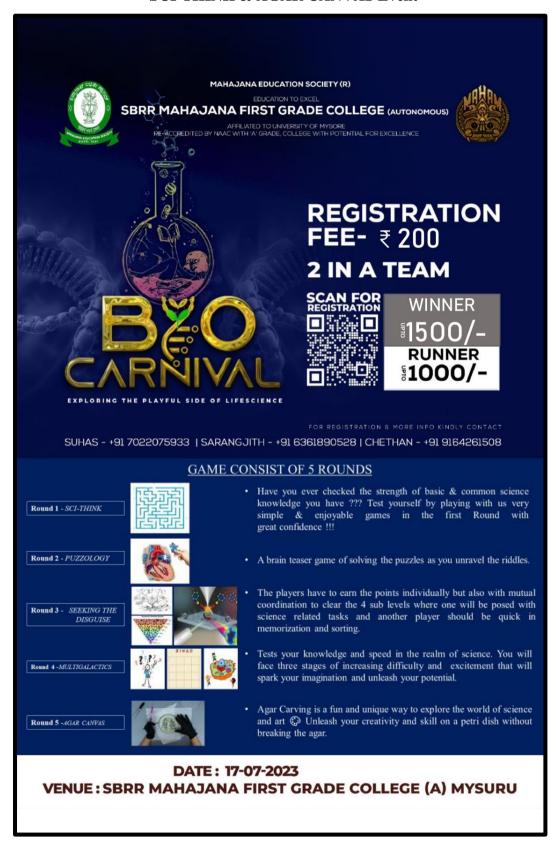

### A Report on Science Event- BIO-CARNIVAL

### National Level College Fest -MAHAM 2023

Bio-carnival, a science event was organized by the Department of BtBM as a part of MAHAM-2023, National level college fest at SBRR MFGC (A), Mysuru on 17th July 2023

Bio-carnival was a one-day event comprising science based competitions designed by UG students for pre-university students. The games of the event were designed keeping innovation as focus and executed by VI semester BtBM students under the guidance of faculty members, also co-ordinated & supported by II semester and IV semester students of B.Sc BtBM. The motto of the event was to enjoy science knowledge in fun and applying the knowledge they have gained through studies. This event offered a variety of science based games in which the participants could exhibit their talents, practical skills & be inspired for dwelling more into the scientific world.

Ms.Ramya.V, the Event coordinator presented the different levels of competion for the day, as an act to motivate the participants and ignite the competitive spirit in them. The game was designed to have 5 rounds, each round included sub-rounds. The Different rounds of the event were: Sci-think, Puzzology, Seeking the disguise, Multigalactics and Agar-canvas. A celebration of the fascinating wonders of life sciences awaits with thought provoking puzzles, riddles etc to intricate tasks that will challenge scientific curiosity. With this theme line games were played as follows.

The first level of the event was "Sci-think" designed to check the strength of basic and general knowledge of science that they have gained through studies. This included 3 sub-levels: Maze, Identifying & alligning the given process in a chronological order and Taste-Memorize the taste of food items and reporting the chemical compound hidden in it. 15 teams participated at this level.

The Second level of the event was "Puzzology" - a brain teaser game designed to check the mental and logical thinking abilities of the students where, the participants were challenged to solve the Jigsaw puzzles as they unraveled the riddles. The puzzle was based on science concepts and was a time based game wherein within the given time players have to solve the puzzle. This round included elimination, the top 12 teams was allowed to play next level of game.

The third level of the event was "Seeking the Disguise" - this round included memorization, pictography classification, hopscotch, arranging the chemical reaction, box-pyramid puzzle. The round focuses on their time mangement and team work. The top 8 teams were allowed to play next level of game.

The fourth level of the event was "Multigalactics" which included 3 sub-levels - Enigma, Bingo trivia and Cellular pursuit. Enigma is a fast paced quiz game that challenges the players to answer science based tricky questions asked in the form of riddles & MCQs within given time. This level was designed to test the knowledge of cell biology and ability of participants to coordinate. Here one team member is blind folded and the other team member has to guide to navigate cell and collect listed cell organelles. Team with all the cell organelles collected in short span time wins the round. This round included elimination, the top 4 teams were allowed to play next level of game.

The final fifth level of the event was "Agar Canvas" - this included 3 sub-levels - Play with Science facts- Truth/Myth round, Science enact and last Agar Canvas. It is a game of fun and unique way to explore the world of science and art. This is designed to unleash creativity & skill of and hold on knowledge on science diagrams and implement it through the agar carving method, wherein they carve the given theme on solidifed agar in petridish provided without breaking agar. The game was on time based. The final assessment was based on their skills, time management, presentation, knowledge over the given science theme.