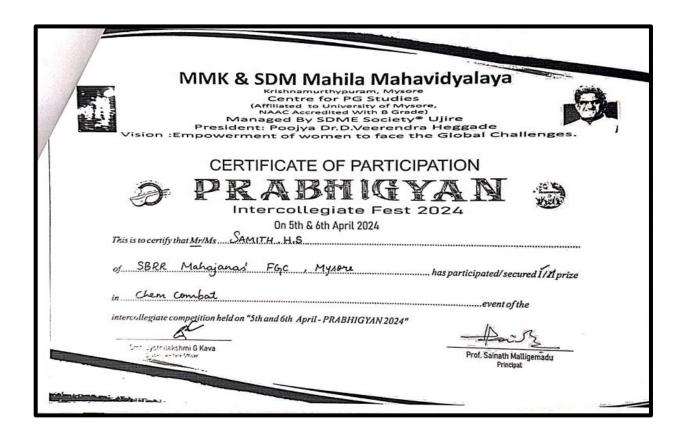

ies in Biochemistry

Intercollegiate Life Sciences Quiz-2024



Certificate

This is to certify that Ms/ Mr. ... GANESH M

from SBRR Mahajana FGC (A), Myseuru

has successfully participated in Intercollegiate Life Sciences Quiz-2024 for under graduate Students on March 19, 2024, organized by the Department of Studies in Biochemistry, School of Life Sciences, Pooja Bhagavot Memorial Mahajana Education Centre, SBRRMFGC (Autonomous) PG wing, Metagalli, Mysuru at the Life Sciences Auditorium, and won THIRD PLACE.

8

Dr. Girish Chandran

Quin Master

Coordinator-Biochemistry

School of Life Sciences, PühlMEC

Chief Scientist School of Life Sciences PHMMEC, Nyssens Dr. C.K. Stenukarya Director PRMMEC Mysuro

## 6. Participated in Poster Presentation Competition





#### 7. PRABHIGHYAN 2024







## MMK & SDM Mahila Mahavidyalaya

Krishnamurthypuram, Mysore
Centre for PG Studies
(Affiliated to University of Mysore,
NAC Accredited With B Grade)
Managed By SDME Society® Ujire
President: Poojya Dr.D.Veerendra Heggade

vision: Empowerment of women to face the Global Challenges.



#### CERTIFICATE OF PARTICIPATION





Intercollegiate Fest 2024

| On 5th & 6th April 2024                  |      |
|------------------------------------------|------|
| This is to certify that Mr/Ms VEERESH. G | 2. * |

of SBRR Mahajanas' FGC , Mysore has participated/secured I/H prize

in Chem combat

intercollegiate coppetition held on "5th and 6th April - PRABHIGYAN 2024"

Smt. Jyothilakshmi G Kava dent Welfare Officer

Prof. Sainath Malligemadu Principal

# MMK & SDM Mahila Mahavidyalaya Krishnamur