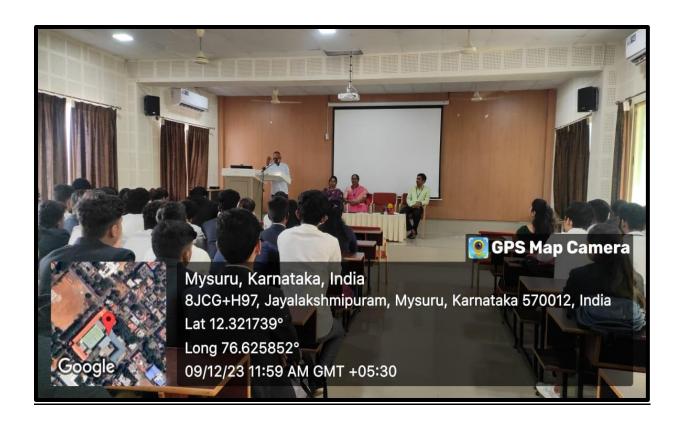

In the graceful presence of respected Principal Dr. B R Jayakumari and CEO, Dr. S R Ramesh, welcome note was given by Smt. P Radhika, Assistant Professor, Department of Biochemistry. Introduction of Resource person was given by Ms. Ramya V, HoD, Department of Biochemistry. The entire programme was hosted by Smt. P Radhika, Assistant Professor, Department of Biochemistry.