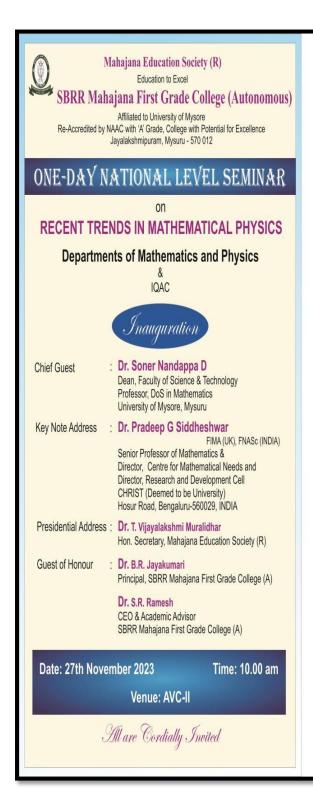

### ONE DAY NATIONAL WEBINAR ON

"Career opportunities in Biochemistry: Present, Future and Beyond"

The Department of BtBM and IQAC organized One Day National webinar on the topic "Career opportunities in Biochemistry: Present, Future and Beyond" on 06 July 2023 at AVC-III, SBRR Mahajana, First Grade College (A), Jayalakshmipuram, Mysuru.