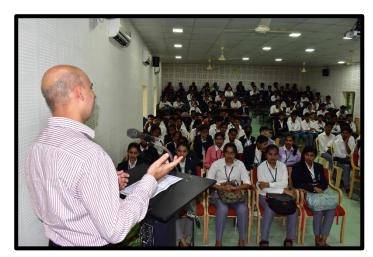

### ONE DAY NATIONAL WEBINAR ON

"Career opportunities in Biochemistry: Present, Future and Beyond"

The Department of BtBM and IQAC organized One Day National webinar on the topic "Career opportunities in Biochemistry: Present, Future and Beyond" on 06 July 2023 at AVC-III, SBRR Mahajana, First Grade College (A), Jayalakshmipuram, Mysuru.

The resource person Dr. Giridhar S, Quality Specialist Medical Devices Innsbruck, Austria.

The speaker started the session by briefing the basic concepts of Biochemistry and different streams of Biochemistry. He addressed about the wide range of exciting and fulfilling career opportunities available for individuals with a background in Biochemistry like, Research scientists, Pharmaceutical scientists, Biotechnologists, Clinical Biochemists, Environmental biochemists, food and beverage industry organization, Agricultural biochemist, sales and marketing, and Patent law.