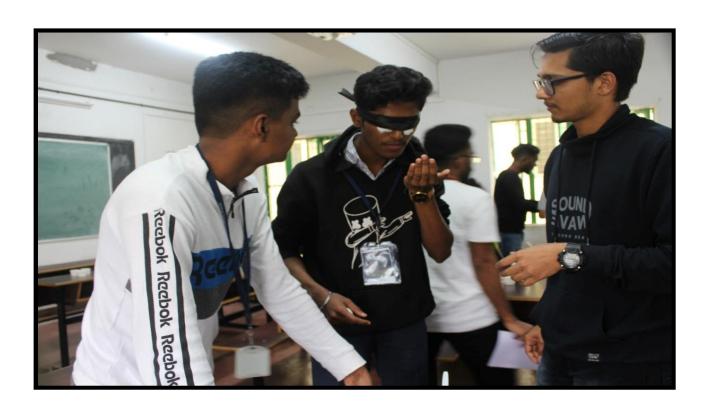

The fourth level of the event was "Multigalactics" which included 3 sub-levels - Enigma, Bingo trivia and Cellular pursuit. Enigma is a fast paced quiz game that challenges the players to answer science based tricky questions asked in the form of riddles & MCQs within given time. This level was designed to test the knowledge of cell biology and ability of participants to coordinate. Here one team member is blind folded and the other team member has to guide to navigate cell and collect listed cell organelles. Team with all the cell organelles collected in short span time wins the round. This round included elimination, the top 4 teams were allowed to play next level of game.