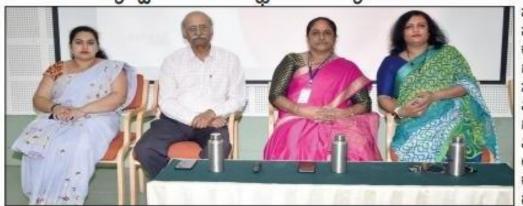

In the graceful presence of respected Principal Dr. B R Jayakumari and CEO, Dr. S R Ramesh, welcome note was given by Smt. P Radhika, Assistant Professor, Department of Biochemistry. Introduction of Resource person was given by Ms. Ramya V, HoD, Department of Biochemistry. The entire programme was hosted by Smt. P Radhika, Assistant Professor, Department of Biochemistry.

The guest expressed his gratitude for giving an opportunity to deliver a lecture and for organising this programme. Finally, the programme was winded up by rendering vote of thanks by faculty Smt. Madhuri.R, Guest lecturer, Department of Biochemistry.