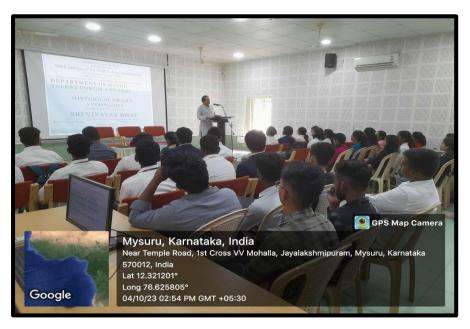

### ONE DAY NATIONAL WEBINAR ON

"Career opportunities in Biochemistry: Present, Future and Beyond"

The Department of BtBM and IQAC organized One Day National webinar on the topic "Career opportunities in Biochemistry: Present, Future and Beyond" on 06 July 2023 at AVC-III, SBRR Mahajana, First Grade College (A), Jayalakshmipuram, Mysuru.

The resource person Dr. Giridhar S, Quality Specialist Medical Devices Innsbruck, Austria.

The speaker started the session by briefing the basic concepts of Biochemistry and different streams of Biochemistry. He addressed about the wide range of exciting and fulfilling career opportunities available for individuals with a background in Biochemistry like, Research scientists, Pharmaceutical scientists, Biotechnologists, Clinical Biochemists, Environmental biochemists, food and beverage industry organization, Agricultural biochemist, sales and marketing, and Patent law.