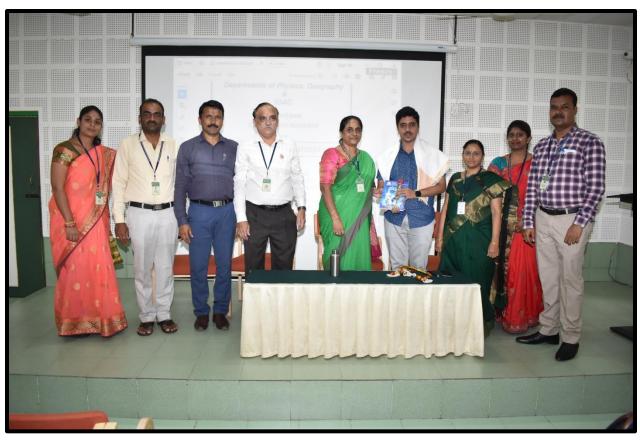

### ONE DAY NATIONAL WEBINAR ON

"Career opportunities in Biochemistry: Present, Future and Beyond"

The Department of BtBM and IQAC organized One Day National webinar on the topic "Career opportunities in Biochemistry: Present, Future and Beyond" on 06 July 2023 at AVC-III, SBRR Mahajana, First Grade College (A), Jayalakshmipuram, Mysuru.

The resource person Dr. Giridhar S, Quality Specialist Medical Devices Innsbruck, Austria.

The speaker started the session by briefing the basic concepts of Biochemistry and different streams of Biochemistry. He addressed about the wide range of exciting and fulfilling career opportunities available for individuals with a background in Biochemistry like, Research scientists, Pharmaceutical scientists, Biotechnologists, Clinical Biochemists, Environmental biochemists, food and beverage industry organization, Agricultural biochemist, sales and marketing, and Patent law.

In the graceful presence of respected Principal Dr. B R Jayakumari and CEO, Dr. S R Ramesh, welcome note was given by Smt. P Radhika, Assistant Professor, Department of Biochemistry. Introduction of Resource person was given by Ms. Ramya V, HoD, Department of Biochemistry. The entire programme was hosted by Smt. P Radhika, Assistant Professor, Department of Biochemistry.