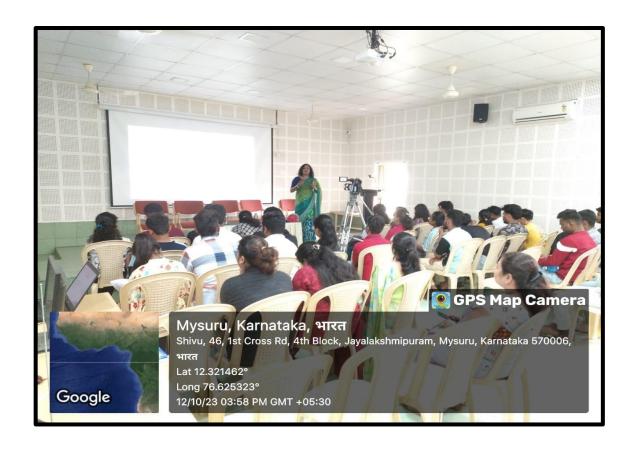

### ONE DAY NATIONAL WEBINAR ON

"Career opportunities in Biochemistry: Present, Future and Beyond"

The Department of BtBM and IQAC organized One Day National webinar on the topic "Career opportunities in Biochemistry: Present, Future and Beyond" on 06 July 2023 at AVC-III, SBRR Mahajana, First Grade College (A), Jayalakshmipuram, Mysuru.

The resource person Dr. Giridhar S, Quality Specialist Medical Devices Innsbruck, Austria.

The speaker started the session by briefing the basic concepts of Biochemistry and different streams of Biochemistry. He addressed about the wide range of exciting and fulfilling career opportunities available for individuals with a background in Biochemistry like, Research scientists, Pharmaceutical scientists, Biotechnologists, Clinical Biochemists, Environmental biochemists, food and beverage industry organization, Agricultural biochemist, sales and marketing, and Patent law.