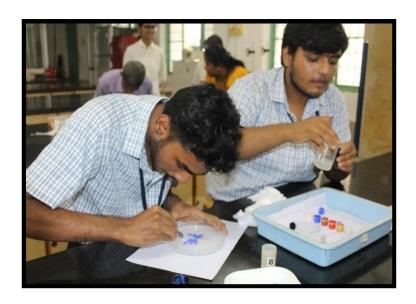

The final fifth level of the event was "Agar Canvas" - this included 3 sub-levels - Play with Science facts- Truth/Myth round, Science enact and last Agar Canvas. It is a game of fun and unique way to explore the world of science and art. This is designed to unleash creativity & skill of and hold on knowledge on science diagrams and implement it through the agar carving method, wherein they carve the given theme on solidifed agar in petridish provided without breaking agar. The game was on time based. The final assessment was based on their skills, time management, presentation, knowledge over the given science theme.