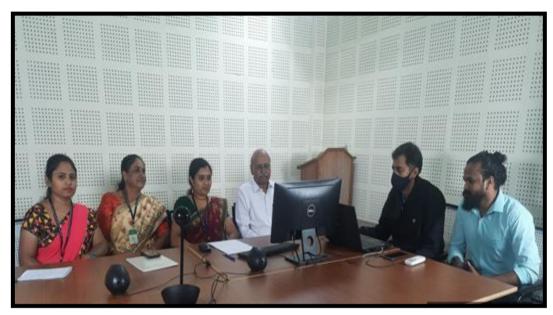

The resource person Dr. Giridhar S, Quality Specialist Medical Devices Innsbruck, Austria.

The speaker started the session by briefing the basic concepts of Biochemistry and different streams of Biochemistry. He addressed about the wide range of exciting and fulfilling career opportunities available for individuals with a background in Biochemistry like, Research scientists, Pharmaceutical scientists, Biotechnologists, Clinical Biochemists, Environmental biochemists, food and beverage industry organization, Agricultural biochemist, sales and marketing, and Patent law.

In the graceful presence of respected Principal Dr. B R Jayakumari and CEO, Dr. S R Ramesh, welcome note was given by Smt. P Radhika, Assistant Professor, Department of Biochemistry. Introduction of Resource person was given by Ms. Ramya V, HoD, Department of Biochemistry. The entire programme was hosted by Smt. P Radhika, Assistant Professor, Department of Biochemistry.