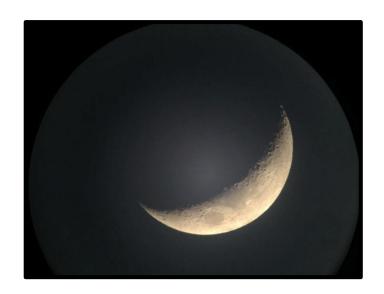

Delegate. Valedictory address was delivered by Prof. Harish Machaiah, HoD, DoS in MBA, Mahajana P G Centre, MetagalliMysurufollowed by Vote of thanks, proposed by Dr.Somashekara, Associate Professor and HoD of Geography. Master of the ceremony was carried out by Dr. Capt. Indrani, M R Associate Professor, Department of English.

mashekoru Head of the Department of Geograps SBRR Malajana First Grade College (Autonomous)

Jayalakshmipuram, Mysuru-570 012

Dreella **IQAC** Coordinator

SBRR Mahajana First Grade Colleger, Bhogyelokshmommo Rotteholli Rome, po

Habajana First Grade-College (Autonormans)

(Autonomous) Jayalakshmipuram, MYSURIJ-570 012 ayalakshmipuram MYSURU-570 012

## Department of Geography, Mathematics, Physics & IQAC jointly organized "Sky Watch" programme on 14.03.2024









#### Mahajana Education Society (R) Education to Excel

#### SBRR Mahajana First Grade College (Autonomous)

Jayalakshmipuram, Mysuru – 570 012 Karnataka, INDIA Affiliated to University of Mysore

Re-Accredited by NAAC with 'A' Grade, College with Potential for Excellence

Date: 15-03-2024

#### DEPARTMENT OF GEOGRAPHY

#### Sky watch Event Unveils Celestial Wonders

14<sup>th</sup> March 2024, the night sky became a canvas of wonder as SBRR Mahajana First Grade College (Autonomous) at Jagadeesh Prasad Stadium hosted its much-anticipated Sky watch event, organized jointly by the Physics, Mathematics, and Geography departments. Guided by the expertise of renowned astronomer Mr. Amoghavarsha N, Project Associate-I, COSMOS, IIA, Mysuru, participants were treated to mesmerizing views of ce