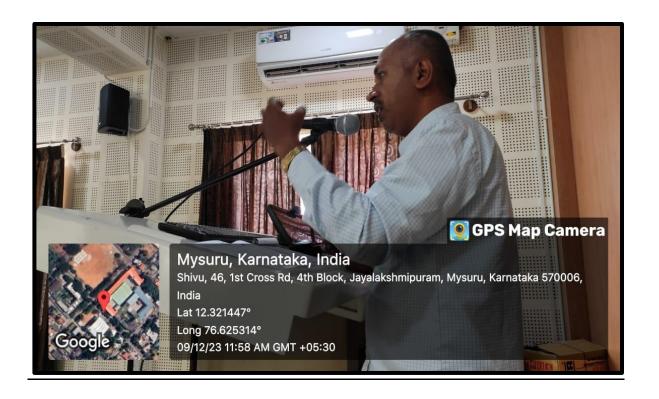

The resource person Dr. Giridhar S, Quality Specialist Medical Devices Innsbruck, Austria.

The speaker started the session by briefing the basic concepts of Biochemistry and different streams of Biochemistry. He addressed about the wide range of exciting and fulfilling career opportunities available for individuals with a background in Biochemistry like, Research scientists, Pharmaceutical scientists, Biotechnologists, Clinical Biochemists, Environmental biochemists, food and beverage industry organization, Agricultural biochemist, sales and marketing, and Patent law.

He gave a brief Introduction of every field where in biochemistry is used. Speaker explained that a biochemist can work in research labs, both in academia and industry, where they conduct experiments to study biological processes at the molecular level. They can focus on areas such as protein structure, enzyme kinetics, gene expression or drug development. He also spoke about the importance of biochemist in pharmaceutical industries where they may work in new medications designing and synthesis. He also spoke about the role of biochemist in the field of forensic investigations, nutraceuticals, development of genetically modified organisms.