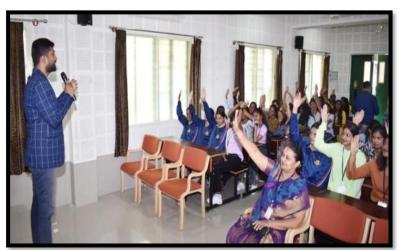

The key take home of session is, Biochemistry offers diverse and exciting career paths and profession. The field of biochemistry have the opportunities to make significant contributions to human health, agriculture, environment and various scientific advancement. The specific career path that is chosen will depend on the interest and professional goals. After the talk the session was open for discussion. During which students actively interacted by asking questions.