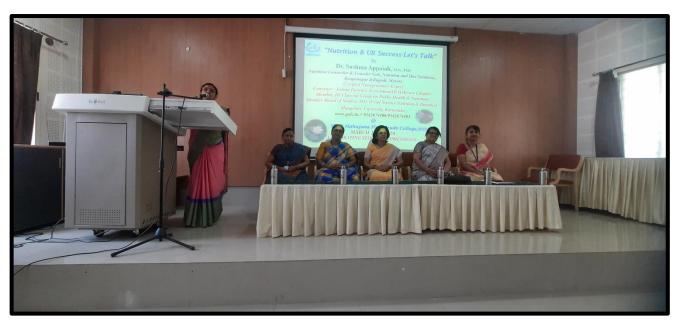

### One Day Interactive talk on account of "Women's day Celebration"

Session 1 -"Women Health and Hormonal Regulation"

Session 2 -"Nutrition and Your Success: Let's Talk"

# Department of Biochemistryp A Report on Interactive Talk

Title: Session 1 - Interactive talk on "Women's Health and Hormonal Regulation" Session 2 - Interactive talk on "Nutrition and Your Success: Let's Talk"

The Department of Sciences (BTBM, PMCs and BCA), SPARSH, Women Empowerment Committee and IQAC all together in association, organized an Interactive Talk on "Nutrition and Your Success: Let's Talk" & "Women Health & Hormonal Regulation" on March 9th 2024 in AVC III, SBRR Mahajana First Grade College (A), Jayalakshmipurum, Mysuru-12