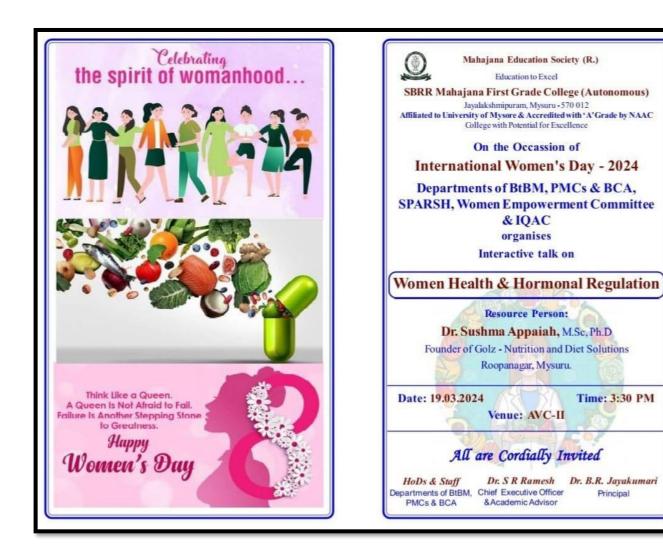

### One Day Interactive talk on account of "Women's day Celebration"

Session 1 -"Women Health and Hormonal Regulation"

Session 2 -"Nutrition and Your Success: Let's Talk"

### SBRR Mahajana First Grade College (Autonomous)

Juyulalehmipuram, Mysuru-570 012
Affiliated to the University of Mysore
Re-accredited by NAAC with 'A' Grade, College with Potential for Excellence

Date: 19.03.2024

# Department of Biochemistryp A Report on Interactive Talk

Title: Session 1 - Interactive talk on "Women's Health and Hormonal Regulation" Session 2 - Interactive talk on "Nutrition and Your Success: Let's Talk"

The Department of Sciences (BTBM, PMCs and BCA), SPARSH, Women Empowerment Committee and IQAC all together in association, organized an Interactive Talk on "Nutrition and Your Success: Let's Talk" & "Women Health & Hormonal Regulation" on March 9th 2024 in AVC III, SBRR Mahajana First Grade College (A), Jayalakshmipurum, Mysuru-12