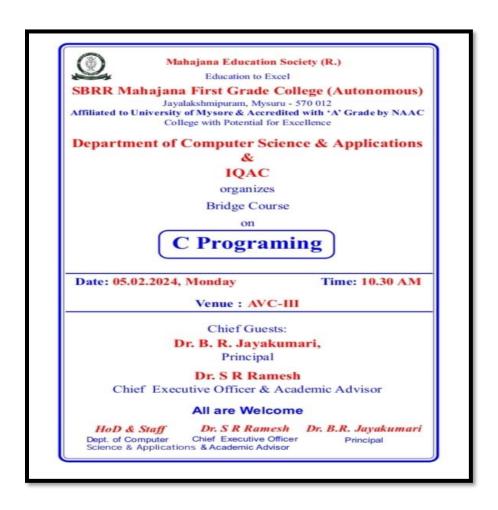

individually and in pairs with teacher support to ensure proper application of the induction technique. Simplified explanations, visual aids like flowcharts, and interactive Q&A sessions were utilized to make the concepts more accessible. Peer learning was also encouraged through group activities, fostering collaboration and shared understanding among students.

By the end of the session, students showed a marked improvement in their grasp of Mathematical Induction, demonstrating increased confidence and the ability to solve problems independently. The revision class successfully addressed the needs of slow learners, breaking down complex concepts into manageable steps and equipping students with practical problem-solving skills.

### **Bridge Course for slow learners on C Programing**





#### Mahajana Education Society(R) **Education to Excel**

#### SBRR Mahajana First Grade College(A)

Jayalakshmipuram, Mysuru-570 012 Karnataka, INDIA Affiliated to University of Mysore Re-Accredited by NAAC with 'A 'Grade, College with Potential for Excellence

Date: 05/02/2024

#### **Department** of Computer Application **Bridge Course on "C-Programming"**

The Department of Computer Science and Applications had organised a bridge course on C programming for about 30hours. On the 5th of February 2024, the bridge course was inaugurated. On this occasion the HOD, Mr. Radhesh, introduced the Course on C Programming to the students with great enthusiasm. The course, which was aimed at providing a comprehensive understanding of C programming and its applications in data structures, was in