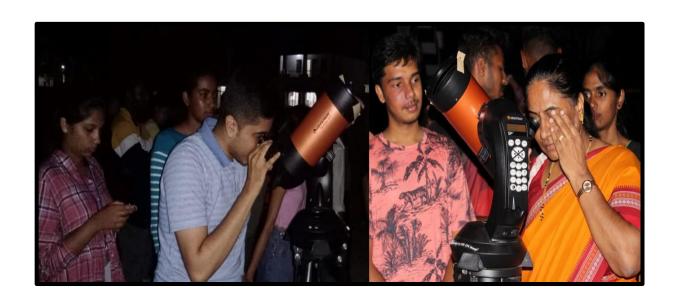

t Delegate. Valedictory address was delivered by Prof. Harish Machaiah, HoD, DoS in MBA, Mahajana P G Centre, MetagalliMysurufollowed by Vote of thanks, proposed by Dr.Somashekara, Associate Professor and HoD of Geography. Master of the ceremony was carried out by Dr. Capt. Indrani, M R Associate Professor, Department of English.

mashekoru Head of the Department of Geograps SBRR Malajana First Grade College (Autonomous)

Jayalakshmipuram, Mysuru-570 012

Dreella **IQAC** Coordinator

SBRR Mahajana First Grade Colleger, Bhogyelokshmommo Rotteholli Rome, po

Habajana First Grade-College (Autonormans)

(Autonomous) Jayalakshmipuram, MYSURIJ-570 012 ayalakshmipuram MYSURU-570 012

## Department of Geography, Mathematics, Physics & IQAC jointly organized "Sky Watch" programme on 14.03.2024









#### Mahajana Education Society (R) Education to Excel

#### SBRR Mahajana First Grade College (Autonomous)

Jayalakshmipuram, Mysuru – 570 012 Karnataka, INDIA Affiliated to University of Mysore

Re-Accredited by NAAC with 'A' Grade, College with Potential for Excellence

Date: 15-03-2024

#### DEPARTMENT OF GEOGRAPHY

#### Sky watch Event Unveils Celestial Wonders

14<sup>th</sup> March 2024, the night sky became a canvas of wonder as SBRR Mahajana First Grade College (Autonomous) at Jagadeesh Prasad Stadium hosted its much-anticipated Sky watch event, organized jointly by the Physics, Mathematics, and Geography departments. Guided by the expertise of renowned astronomer Mr. Amoghavarsha N, Project Associate-I, COSMOS, IIA, Mysuru, participants were treated to mesmerizing views of