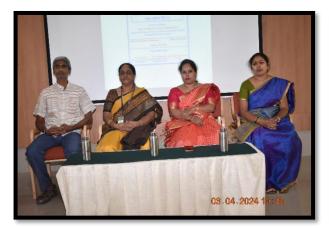

The Department of Sciences (BTBM, PMCs and BCA), SPARSH, Women Empowerment Committee and IQAC all together in association, organized an Interactive Talk on "Nutrition and Your Success: Let's Talk" & "Women Health & Hormonal Regulation" on March 9th 2024 in AVC III, SBRR Mahajana First Grade College (A), Jayalakshmipurum, Mysuru-12