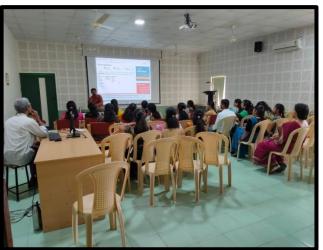

### ONE DAY NATIONAL WEBINAR ON

"Career opportunities in Biochemistry: Present, Future and Beyond"

The Department of BtBM and IQAC organized One Day National webinar on the topic "Career opportunities in Biochemistry: Present, Future and Beyond" on 06 July 2023 at AVC-III, SBRR Mahajana, First Grade College (A), Jayalakshmipuram, Mysuru.

The resource person Dr. Giridhar S, Quality Specialist Medical Devices Innsbruck, Austria.

The speaker started the session by briefing the basic concepts of Biochemistry and different streams of Biochemistry. He addressed about the wide range of exciting and fulfilling career opportunities available for individuals with a background in Biochemistry like, Research scientists, Pharmaceutical scientists, Biotechnologists, Clinical Biochemists, Environmental biochemists, food and beverage industry organization, Agricultural biochemist, sales and marketing, and Patent law.