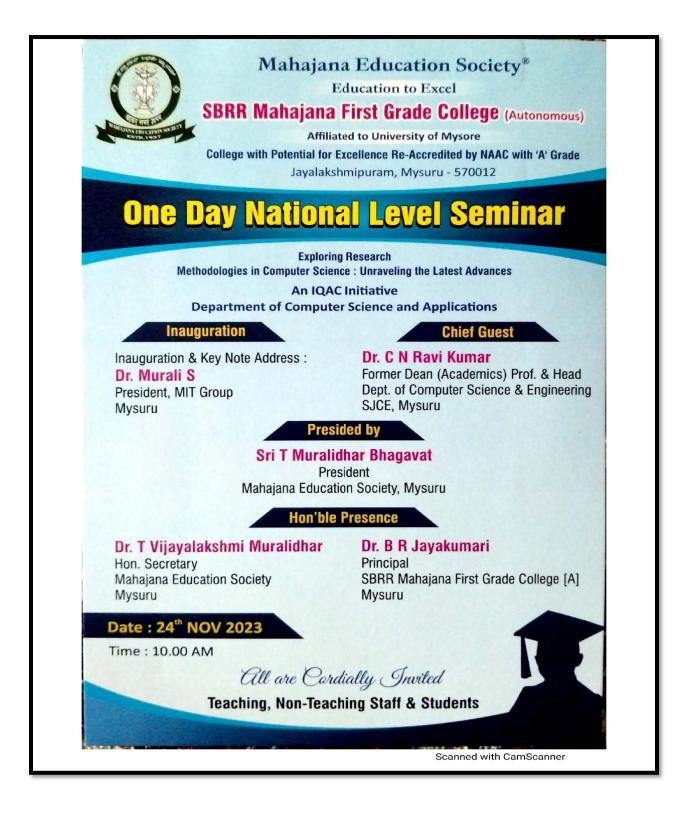

|
| 1          | 7/2/2024      | Implementation of basic programs for the concept of data types , <u>variables, arrays</u>                                                                                    |
| 2          | 9/2/2024      | Implementation of basic programs for the concept of <u>functions pointers</u>                                                                                                |
| 3          | 23/2/2024     | Implementation of basic programs for the concept of structures                                                                                                               |

### One Day National level Seminar on Exploring Research Methodologies in Computer Science: Unraveling the Latest Advances



## **One Day National Level Seminar**

#### **Session 1**

10.45 AM to 12.00 PM

Topic: Research Methodologies in Computer Science: Problem Identification and Understanding its Scope.

Resource Person:

#### Dr. D S Guru

Professor DoS in Computer Science University of Mysore, Manasagangotri, Mysuru

#### **Session 3**

02.00 PM to 03.15 PM

Topic: Scope of Research in Transforming the Software Landscape & Industry

(Al, ML, Cyber Security, Mobile Computing, Cloud Computing)

Resource Person:

#### Dr. Meenakshi

Senior Principal Consultant-Learning, Data Science Unit, ETA, Infosys, Mysuru

#### Session 2

12.15 PM to 01.30 PM

Topic: Art of Writing & Publishing Research Paper in Computer Science Journals

Resource Person:

#### Dr. Kolla Bhanu Prakash

Professor & Associate Dean [R&D]
C