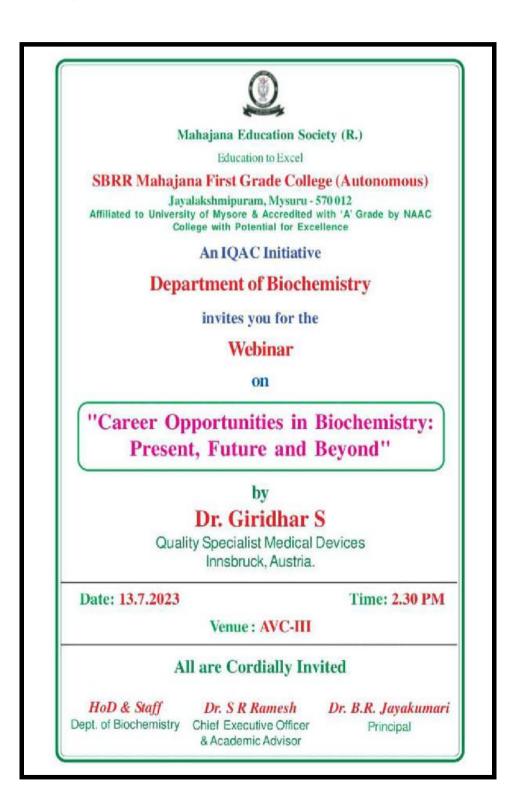

### **National Level Webinar on**

"Career opportunities in Biochemistry: Present, Future and Beyond"

### Mahajana Education Society ® Education to Excel

### SBRR Mahajana First Grade College (Autonomous)

Jayalakshmipuram, Mysuru-570 012
Affiliated to the University of Mysore
Re-accredited by NAAC with 'A' Grade, College with Potential for Excellence

06.07.2023

### ONE DAY NATIONAL WEBINAR ON

"Career opportunities in Biochemistry: Present, Future and Beyond"

The Department of BtBM and IQAC organized One Day National webinar on the topic "Career opportunities in Biochemistry: Present, Future and Beyond" on 06 July 2023 at AVC-III, SBRR Mahajana, First Grade College (A), Jayalakshmipuram, Mysuru.

The resource person Dr. Giridhar S, Quality Specialist Medical Devices Innsbruck, Austria.

The speaker started the session by briefing the basic concepts of Biochemistry and different streams of Biochemistry. He addressed about the wide range of exciting and fulfilling career opportunities available for individuals with a background in Biochemistry like, Research scientists, Pharmaceutical scientists, Biotechnologists, Clinical Biochemists, Environmental biochemists, food and beverage industry organization, Agricultural biochemist, sales and marketing, and Patent law.