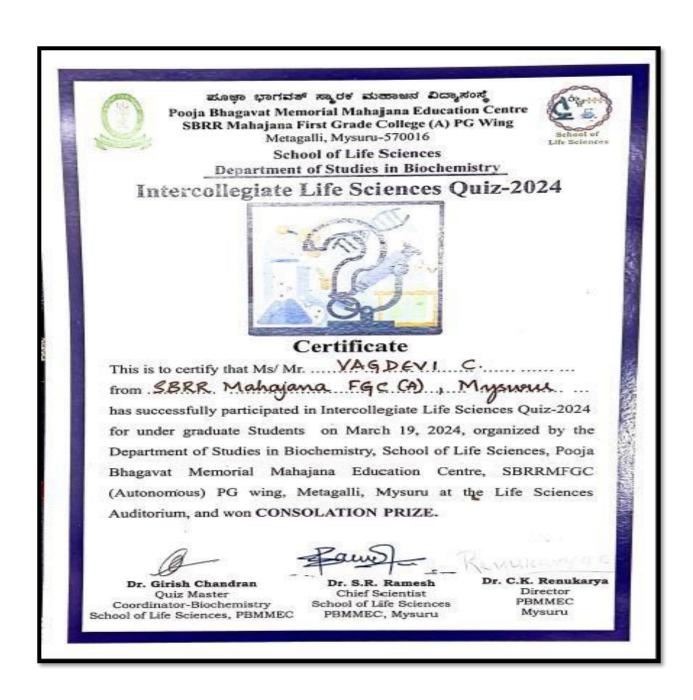

t of Mathematics SBRR Mahajana First Grade College (Autonomous) Jayalakshiripuram, Mysuru-570 017

#### **DEPARTMENT OF MICROBIOLOGY**

Students participated in Intercollegiate Fest "PRABHIGYAN-2023" and secured 2<sup>nd</sup> prize in Mihira (Quiz), Organized MMK&SDM Mahila Maha Vidyalaya, Mysore.



Participation of Student in "HIV /AIDS Awareness Poster presentation" organized by NSS, SBRR Mahajana First Grade College (A), Mysuru, District Health and Family Welfare Department, Mysuru and District AIDS Prevention and ControlUnit, Mysuru



Participation of Student in "Intercollegiate Life Science Quiz-2024" Held at PBMMEC, Mysore Organized by Department of Studies In Biochemistry, School of Life Sciences, Pooja Bhagavat Memorial Mahajana Education Centre, SBRR MFGC (A) PG Wing, Mysuru.



Participation of Students in Two Days National Level on 'Biochemistry-Emerging Science and Technology' on the theme of 'Current Developments in Phytochemical Research and the Transdisciplinary Application' organized by MMK & SDM Mahila Maha Vidyalaya, Mysore.

| MMK & SDM MAHILA MAHA VIDYALAYA  Krishnamurthypuram, Mysuru. 570004  (Affiliated to University of Mysore, Mysuru - NAAC Accredited with "B" Grade)  Managed By: SDME Society, Ujire - President: Padma Vibushana Poojya Dr. D. Veerendra Heggade  Vision: Empowerment of women to face the Global Challenges. |
|--------------------------------------------------------------------------------------------------------------------------------------------------------------------------------------------------------------------------------------