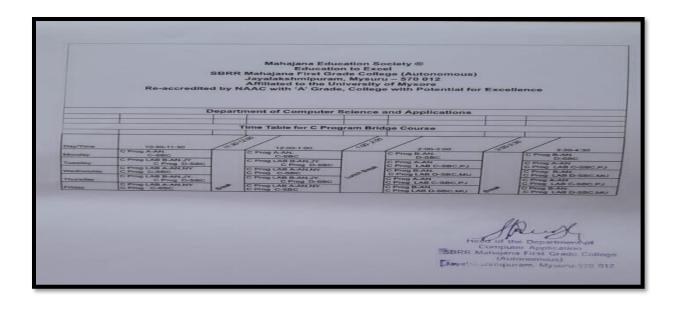

g individually and in pairs with teacher support to ensure proper application of the induction technique. Simplified explanations, visual aids like flowcharts, and interactive Q&A sessions were utilized to make the concepts more accessible. Peer learning was also encouraged through group activities, fostering collaboration and shared understanding among students.

By the end of the session, students showed a marked improvement in their grasp of Mathematical Induction, demonstrating increased confidence and the ability to solve problems independently. The revision class successfully addressed the needs of slow learners, breaking down complex concepts into manageable steps and equipping students with practical problem-solving skills.

### **Bridge Course for slow learners on C Programing**





#### Mahajana Education Society(R) **Education to Excel**

#### SBRR Mahajana First Grade College(A)

Jayalakshmipuram, Mysuru-570 012 Karnataka, INDIA Affiliated to University of Mysore Re-Accredited by NAAC with 'A 'Grade, College with Potential for Excellence

Date: 05/02/2024

#### **Department** of Computer Application **Bridge Course on "C-Programming"**

The Department of Computer Science and Applications had organised a bridge course on C programming for about 30hours. On the 5th of February 2024, the bridge course was inaugurated. On this occasion the HOD, Mr. Radhesh, introduced the Course on C Programming to the students with great enthusiasm. The course, which was aimed at providing a comprehensive understanding of C programming and its applications in data structures, was