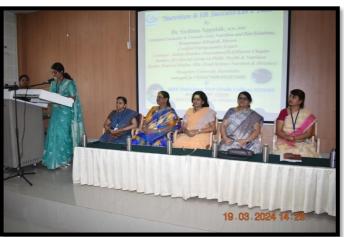

### One Day Interactive talk on account of "Women's day Celebration"

Session 1 -"Women Health and Hormonal Regulation"

Session 2 -"Nutrition and Your Success: Let's Talk"

# Department of Biochemistryp A Report on Interactive Talk

Title: Session 1 - Interactive talk on "Women's Health and Hormonal Regulation" Session 2 - Interactive talk on "Nutrition and Your Success: Let's Talk"

The Department of Sciences (BTBM, PMCs and BCA), SPARSH, Women Empowerment Committee and IQAC all together in association, organized an Interactive Talk on "Nutrition and Your Success: Let's Talk" & "Women Health & Hormonal Regulation" on March 9th 2024 in AVC III, SBRR Mahajana First Grade College (A), Jayalakshmipurum, Mysuru-12