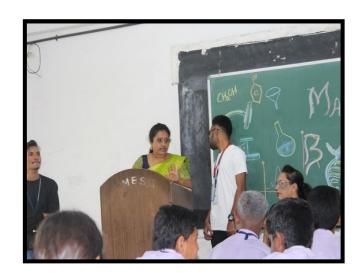

### ONE DAY NATIONAL WEBINAR ON

"Career opportunities in Biochemistry: Present, Future and Beyond"

The Department of BtBM and IQAC organized One Day National webinar on the topic "Career opportunities in Biochemistry: Present, Future and Beyond" on 06 July 2023 at AVC-III, SBRR Mahajana, First Grade College (A), Jayalakshmipuram, Mysuru.

The resource person Dr. Giridhar S, Quality Specialist Medical Devices Innsbruck, Austria.

The speaker started the session by briefing the basic concepts of Biochemistry and different streams of Biochemistry. He addressed about the wide range of exciting and fulfilling career opportunities available for individuals with a background in Biochemistry like, Research scientists, Pharmaceutical scientists, Biotechnologists, Clinical Biochemists, Environmental biochemists, food and beverage industry organization, Agricultural biochemist, sales and marketing, and Patent law.

In the graceful presence of respected Principal Dr. B R Jayakumari and CEO, Dr. S R Ramesh, welcome note was given by Smt. P Radhika, Assistant Professor, Department of Biochemistry. Introduction of Resource person was given by Ms. Ramya V, HoD, Department of Biochemistry. The entire programme was hosted by Smt. P Radhika, Assistant Professor, Department of Biochemistry.