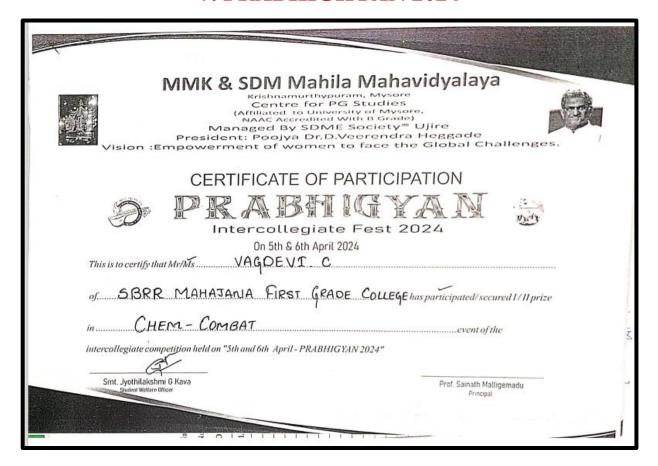

udies in Biochemistry

Intercollegiate Life Sciences Quiz-2024



Certificate

This is to certify that Ms/ Mr. ... GANESH M

from SBRR Mahajana FGC (A), Myseuru

has successfully participated in Intercollegiate Life Sciences Quiz-2024 for under graduate Students on March 19, 2024, organized by the Department of Studies in Biochemistry, School of Life Sciences, Pooja Bhagavot Memorial Mahajana Education Centre, SBRRMFGC (Autonomous) PG wing, Metagalli, Mysuru at the Life Sciences Auditorium, and won THIRD PLACE.

8

Dr. Girish Chandran

Quin Master

Coordinator-Biochemistry

School of Life Sciences, PühlMEC

Chief Scientist School of Life Sciences PHMMEC, Nyssens Dr. C.K. Stenukarya Director PRMMEC Mysuro

## 6. Participated in Poster Presentation Competition





#### 7. PRABHIGHYAN 2024







## MMK & SDM Mahila Mahavidyalaya

Krishnamurthypuram, Mysore
Centre for PG Studies
(Affiliated to University of Mysore,
NAC Accredited With B Grade)
Managed By SDME Society® Ujire
President: Poojya Dr.D.Veerendra Heggade

vision: Empowerment of women to face the Global Challenges.



#### CERTIFICATE OF PARTICIPATION





Intercollegiate Fest 2024

| On 5th & 6th April 2024                  |      |
|------------------------------------------|------|
| This is to certify that Mr/Ms VEERESH. G | 2. * |

of SBRR Mahajanas' FGC , Mysore has participated/secured I/H prize

in Chem combat

intercollegiate coppetition held on "5th and 6th April - PRABHIGYAN 2024"

Smt. Jyothilakshmi G Kava dent Welfare Officer

Prof. Sainath Malligemadu Principal

# MMK & SDM Mahila Mahavidyalaya Krishnam