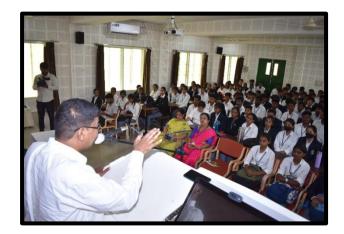

### ONE DAY NATIONAL WEBINAR ON

"Career opportunities in Biochemistry: Present, Future and Beyond"

The Department of BtBM and IQAC organized One Day National webinar on the topic "Career opportunities in Biochemistry: Present, Future and Beyond" on 06 July 2023 at AVC-III, SBRR Mahajana, First Grade College (A), Jayalakshmipuram, Mysuru.

The resource person Dr. Giridhar S, Quality Specialist Medical Devices Innsbruck, Austria.

The speaker started the session by briefing the basic concepts of Biochemistry and different streams of Biochemistry. He addressed about the wide range of exciting and fulfilling career opportunities available for individuals with a background in Biochemistry like, Research scientists, Pharmaceutical scientists, Biotechnologists, Clinical Biochemists, Environmental biochemists, food and beverage industry organization, Agricultural biochemist, sales and marketing, and Patent law.