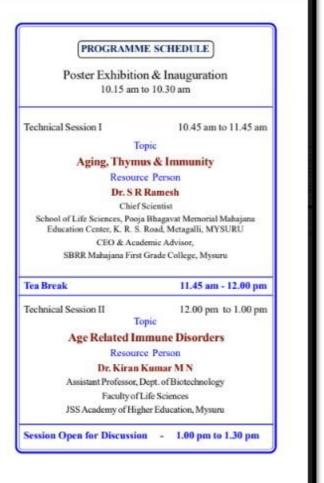

### ONE DAY NATIONAL WEBINAR ON

"Career opportunities in Biochemistry: Present, Future and Beyond"

The Department of BtBM and IQAC organized One Day National webinar on the topic "Career opportunities in Biochemistry: Present, Future and Beyond" on 06 July 2023 at AVC-III, SBRR Mahajana, First Grade College (A), Jayalakshmipuram, Mysuru.

The resource person Dr. Giridhar S, Quality Specialist Medical Devices Innsbruck, Austria.

The speaker started the session by briefing the basic concepts of Biochemistry and different streams of Biochemistry. He addressed about the wide range of exciting and fulfilling career opportunities available for individuals with a background in Biochemistry like, Research scientists, Pharmaceutical scientists, Biotechnologists, Clinical Biochemists, Environmental biochemists, food and beverage industry organization, Agricultural biochemist, sales and marketing, and Patent law.

He gave a brief Introduction of every field where in biochemistry is used. Speaker explained that a biochemist can work in research labs, both in academia and industry, where they conduct experiments to study biological processes at the molecular level. They can focus on areas such as protein structure, enzyme kinetics, gene expression or drug development. He also spoke about the importance of biochemist in pharmaceutical industries where they may work in new medications designing and synthesis. He also spoke about the role of biochemist in the field of forensic investigations, nutraceuticals, development of genetically modified organisms.

The key take home of session is, Biochemistry offers diverse and exciting career paths and profession. The field of biochemistry have the opportunities to make significant contributions to human health, agriculture, environment and various scientific advancement. The specific career path that is chosen will depend on the interest and professional goals. After the talk the session was open for discussion. During which students actively interacted by asking questions.

In the graceful presence of respected Principal Dr. B R Jayakumari and CEO, Dr. S R Ramesh, welcome note was given by Smt. P Radhika, Assistant Professor, Department of Biochemistry. Introduction of Resource person was given by Ms. Ramya V, HoD, Department of Biochemistry. The entire programme was hosted by Smt. P Radhika, Assistant Professor, Department of Biochemistry.