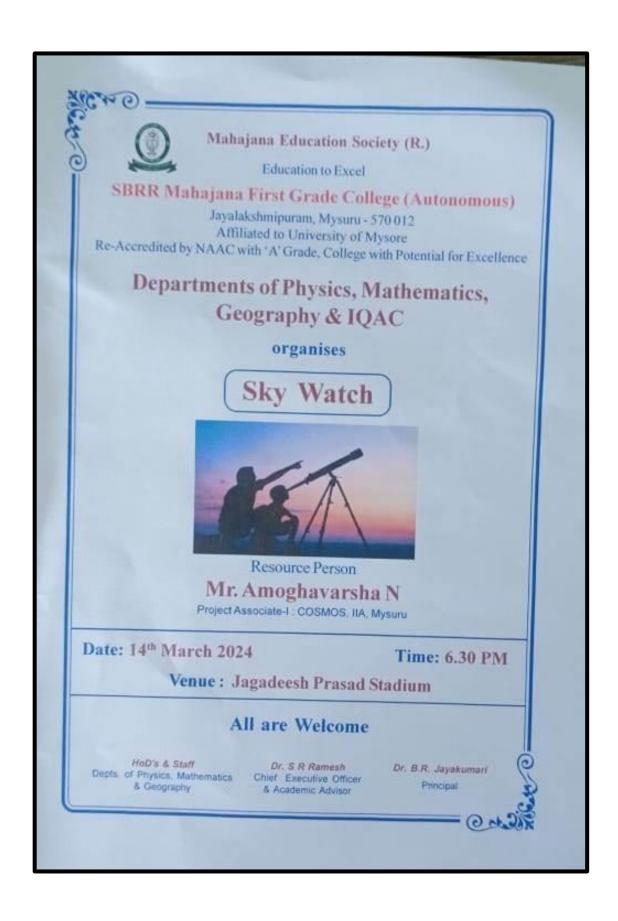

ent Delegate. Valedictory address was delivered by Prof. Harish Machaiah, HoD, DoS in MBA, Mahajana P G Centre, MetagalliMysurufollowed by Vote of thanks, proposed by Dr.Somashekara, Associate Professor and HoD of Geography. Master of the ceremony was carried out by Dr. Capt. Indrani, M R Associate Professor, Department of English.

mashekoru Head of the Department of Geograps SBRR Malajana First Grade College (Autonomous)

Jayalakshmipuram, Mysuru-570 012

Dreella **IQAC** Coordinator

SBRR Mahajana First Grade Colleger, Bhogyelokshmommo Rotteholli Rome, po

Habajana First Grade-College (Autonormans)

(Autonomous) Jayalakshmipuram, MYSURIJ-570 012 ayalakshmipuram MYSURU-570 012

## Department of Geography, Mathematics, Physics & IQAC jointly organized "Sky Watch" programme on 14.03.2024









#### Mahajana Education Society (R) Education to Excel

#### SBRR Mahajana First Grade College (Autonomous)

Jayalakshmipuram, Mysuru – 570 012 Karnataka, INDIA Affiliated to University of Mysore

Re-Accredited by NAAC with 'A' Grade, College with Potential for Excellence

Date: 15-03-2024

#### DEPARTMENT OF GEOGRAPHY

#### Sky watch Event Unveils Celestial Wonders

14<sup>th</sup> March 2024, the night sky became a canvas of wonder as SBRR Mahajana First Grade College (Autonomous) at Jagadeesh Prasad Stadium hosted its much-anticipated Sky watch event, organized jointly by the Physics, Mathematics, and Geography departments. Guided by the expertise of renowned astronomer Mr. Amoghavarsha N, Project Associate-I, COSMOS, IIA, Mysuru, participants were treated to mesmerizing views o