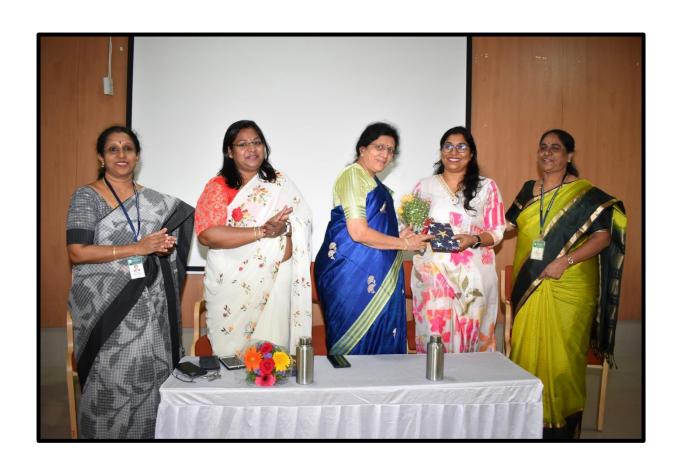

In the graceful presence of respected Principal Dr. B R Jayakumari and CEO, Dr. S R Ramesh, welcome note was given by Smt. P Radhika, Assistant Professor, Department of Biochemistry. Introduction of Resource person was given by Ms. Ramya V, HoD, Department of Biochemistry. The entire programme was hosted by Smt. P Radhika, Assistant Professor, Department of Biochemistry.

The guest expressed his gratitude for giving an opportunity to deliver a lecture and for organising this programme. Finally, the programme was winded up by rendering vote of thanks by faculty Smt. Madhuri.R, Guest lecturer, Department of Biochemistry.