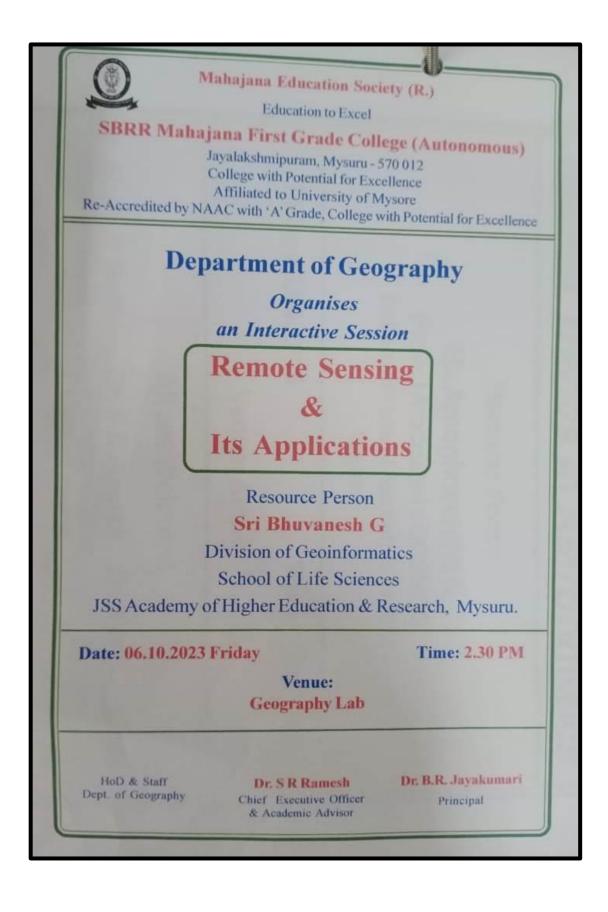

### A National Level Webinar on

"Career opportunities in Biochemistry: Present, Future and Beyond"