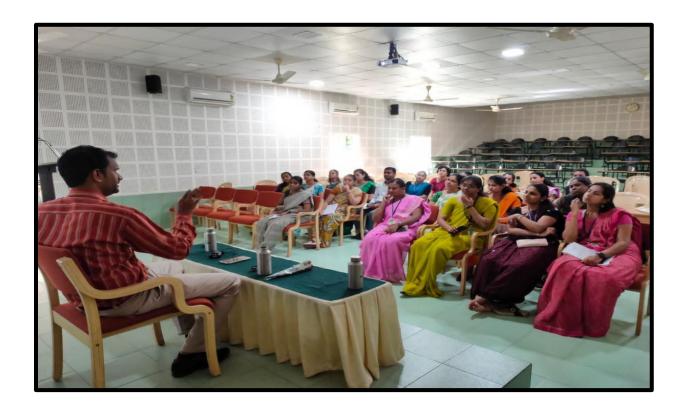

The resource person Dr. Giridhar S, Quality Specialist Medical Devices Innsbruck, Austria.

The speaker started the session by briefing the basic concepts of Biochemistry and different streams of Biochemistry. He addressed about the wide range of exciting and fulfilling career opportunities available for individuals with a background in Biochemistry like, Research scientists, Pharmaceutical scientists, Biotechnologists, Clinical Biochemists, Environmental biochemists, food and beverage industry organization, Agricultural biochemist, sales and marketing, and Patent law.

The key take home of session is, Biochemistry offers diverse and exciting career paths and profession. The field of biochemistry have the opportunities to make significant contributions to human health, agriculture, environment and various scientific advancement. The specific career path that is chosen will depend on the interest and professional goals. After the talk the session was open for discussion. During which students actively interacted by asking questions.