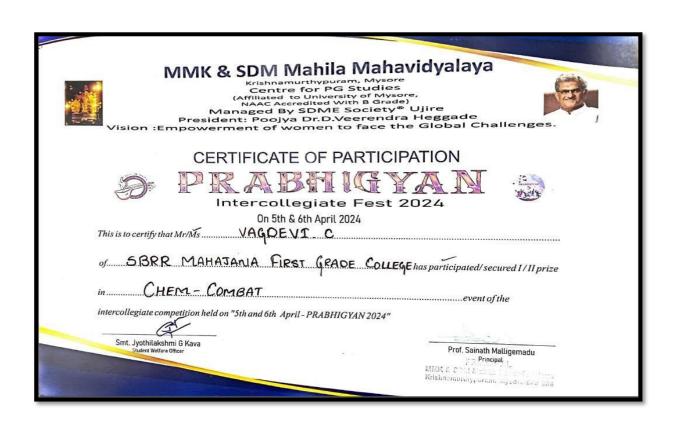

|
| Transdisciplinary Applications' held on 14th and 15th March 2024                                                                                                                                                                                                                                              |
| Convenor Prof. Bibha Choudhary Professor, Disease Genomics IBAB  Convenor Dr. Wethroe Kapfo Assistant Professor & Head Department of Blochemistry  Chief Convenor Prof. Sainath Malligemedte Principal                                                                                                        |

# Student Participated in Intercollegiate Fest "PRABHIGYAN-2023" in "CHEM-COMBAT" organised by MMK &SDM Mahila Maha Vidyalaya, Mysore



# **Interactive talk on Women Health and Hormonal Regulation**















# ಮಹಾಜನ ಕಾಲೇಜಿನಲ್ಲಿ ಮಹಿಳಾ ದಿನ: ಸಂವಾದ

# • ಕ**ನ್ನಡಪ್ರಭ ವಾರ್ತೆ** ಮೈಸೂರು

ನಗರದ ಎಸ್.ಬಿ.ಆರ್.ಆರ್.ಮಹಾಜನ ಪ್ರಥಮ ದರ್ಜೆ ಕಾಲೇಜಿನ ವಿಜ್ಞಾನ ವಿಭಾಗ, ಸರ್ಕ್, ಮಹಿಳಾ ಸಬಲೀಕರಣ ಮತ್ತು ಐಕ್ಕೂ ಎಸಿ



ಸಹಯೋಗದಲ್ಲಿ ಪೌಷ್ಟಿಕತೆ ಮತ್ತು ನಿಮ್ಮ ಯಶಸ್ಸು ಮತ್ತು ಮಹಿಳಾ ಆರೋಗ್ಯ ಮತ್ತು ಹಾರ್ಮೋನ್ ನಿಯಂತ್ರ ಣ ಕುರಿತು ಸಂವಾದಾತ್ಮಕ ಚರ್ಚೆ ಆಯೋಜಿಸಲಾಗಿತ್ತು.

ಸಂಪನ್ಮೂಲ ವ್ಯಕ್ತಿಯಾಗಿದ್ದ ನ್ಯೂಟ್ರಿಷಿಯನ್ ಮತ್ತು ಡಯಟ್ಲಲ್ಯೂ ಷನ್ ಸ್ನ ಕೌನ್ನಿಲರ್ಡಾ, ಸುಷ್ಮಾ ಅಪ್ಪಯ್ಯ ಮಾತನಾಡಿ,

ಉತ್ತಮ ನಾಳೆಗಾಗಿ ಜೀವನಶೈಲಿ ಮತ್ತು ಆಹಾರ ಪದ್ಧತಿಗಳ ಪ್ರಭಾವದ ಮೇಲೆ ಬೆಳಕು ಚೆಲ್ಲಿದರು. ಸ್ಥೂಲಕಾಯತೆ, ಅಧಿಕ ತೂಕ, ರಕ್ತದೊತ್ತಡ, ಸಿ.ಎಚ್.ಡಿ, ಹಾರ್ಮೋನ್ ಗಳ ಅಸಮತೋಲನ, ಕ್ಯಾನ್ಸರ್, ಮಾನಸಿಕ ಒತ್ತಡ ಮತ್ತು ಪೋಷಕಾಂಶಗಳ ಕೊರತೆಯ ಕುರಿತು ಅರಿವು ಮೂಡಿಸಿದರು.

ನಂತರ ಬೋಧಕ ಮತ್ತು ಬೋಧಕೇತರ ಸಿಬ್ಬಂದಿಗೆ ಸಂವಾದ ನಡೆಸಿ, ದೀರ್ಘಕಾಲದ ಬೆನ್ನುನೋವು, ಸ್ಥೂಲಕಾಯತೆ, ಮಧುಮೇಹ, ಅಧಿಕ ರಕ್ತದೊತ್ತಡ, ಕೊಲೆ