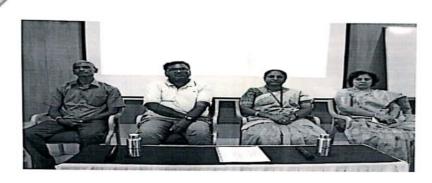

### ONE DAY NATIONAL WEBINAR ON

"Career opportunities in Biochemistry: Present, Future and Beyond"

The Department of BtBM and IQAC organized One Day National webinar on the topic "Career opportunities in Biochemistry: Present, Future and Beyond" on 06 July 2023 at AVC-III, SBRR Mahajana, First Grade College (A), Jayalakshmipuram, Mysuru.

The resource person Dr. Giridhar S, Quality Specialist Medical Devices Innsbruck, Austria.

The speaker started the session by briefing the basic concepts of Biochemistry and different streams of Biochemistry. He addressed about the wide range of exciting and fulfilling career opportunities available for individuals with a background in Biochemistry like, Research scientists, Pharmaceutical scientists, Biotechnologists, Clinical Biochemists, Environmental biochemists, food and beverage industry organization, Agricultural biochemist, sales and marketing, and Patent law.