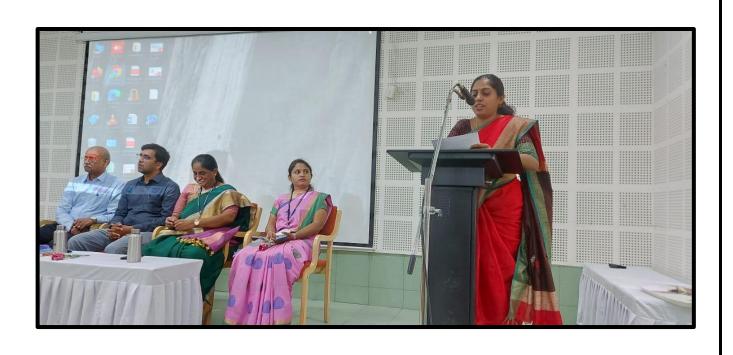

In the graceful presence of respected Principal Dr. B R Jayakumari and CEO, Dr. S R Ramesh, welcome note was given by Smt. P Radhika, Assistant Professor, Department of Biochemistry. Introduction of Resource person was given by Ms. Ramya V, HoD, Department of Biochemistry. The entire programme was hosted by Smt. P Radhika, Assistant Professor, Department of Biochemistry.

The programme started with warm greetings for the dignitaries, judges, participants, all faculty members and students of BtBM department, which was followed immediately after the inauguration programme of MAHAM-2023. Welcome note was rendered by Ms.Ramya.V, HoD and Event Coordinator, Department of Biochemistry. The Dignitaries and the judges for the event were Dr.Raghu Ram Achar, Assistant professor, JSS AHER, Mysuru, Dr.Smitha Grace, Assistant professor, PBMPGW, Dr.Mahadesh Prasad, Assistant professor, PBMPGW, Dr.Ramesh S R, CEO & academic advisor, Dr.B.R.Jayakumari, Principal SBRR MFGC. Opening remarks was given by Principal Dr B R Jaykumari.