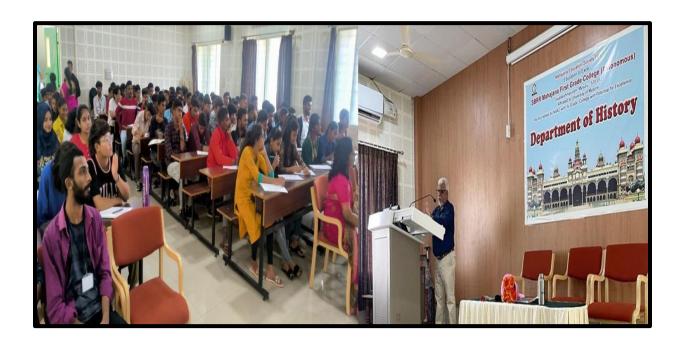

### ONE DAY NATIONAL WEBINAR ON

"Career opportunities in Biochemistry: Present, Future and Beyond"

The Department of BtBM and IQAC organized One Day National webinar on the topic "Career opportunities in Biochemistry: Present, Future and Beyond" on 06 July 2023 at AVC-III, SBRR Mahajana, First Grade College (A), Jayalakshmipuram, Mysuru.

The resource person Dr. Giridhar S, Quality Specialist Medical Devices Innsbruck, Austria.

The speaker started the session by briefing the basic concepts of Biochemistry and different streams of Biochemistry. He addressed about the wide range of exciting and fulfilling career opportunities available for individuals with a background in Biochemistry like, Research scientists, Pharmaceutical scientists, Biotechnologists, Clinical Biochemists, Environmental biochemists, food and beverage industry organization, Agricultural biochemist, sales and marketing, and Patent law.

In the graceful presence of respected Principal Dr. B R Jayakumari and CEO, Dr. S R Ramesh, welcome note was given by Smt. P Radhika, Assistant Professor, Department of Biochemistry. Introduction of Resource person was given by Ms. Ramya V, HoD, Department of Biochemistry. The entire programme was hosted by Smt. P Radhika, Assistant Professor, Department of Biochemistry.