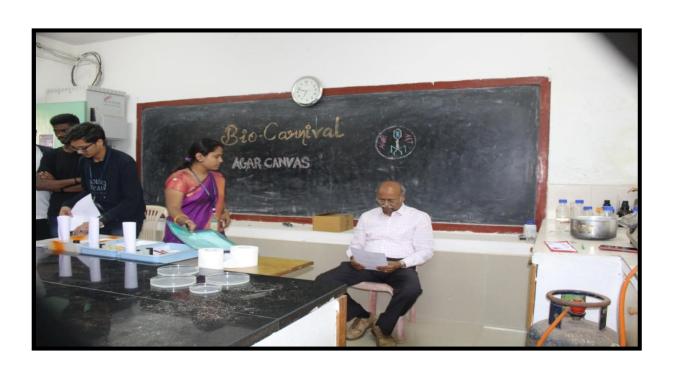

The final fifth level of the event was "Agar Canvas" - this included 3 sub-levels - Play with Science facts- Truth/Myth round, Science enact and last Agar Canvas. It is a game of fun and unique way to explore the world of science and art. This is designed to unleash creativity & skill of and hold on knowledge on science diagrams and implement it through the agar carving method, wherein they carve the given theme on solidifed agar in petridish provided without breaking agar. The game was on time based. The final assessment was based on their skills, time management, presentation, knowledge over the given science theme.