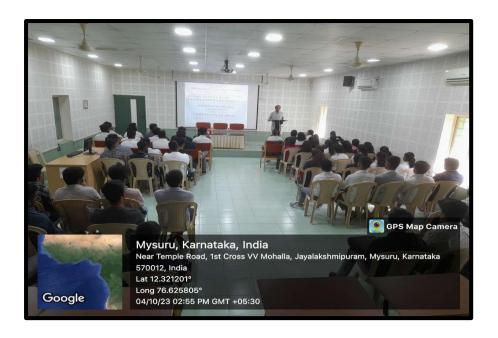

### ONE DAY NATIONAL WEBINAR ON

"Career opportunities in Biochemistry: Present, Future and Beyond"

The Department of BtBM and IQAC organized One Day National webinar on the topic "Career opportunities in Biochemistry: Present, Future and Beyond" on 06 July 2023 at AVC-III, SBRR Mahajana, First Grade College (A), Jayalakshmipuram, Mysuru.

The resource person Dr. Giridhar S, Quality Specialist Medical Devices Innsbruck, Austria.

The speaker started the session by briefing the basic concepts of Biochemistry and different streams of Biochemistry. He addressed about the wide range of exciting and fulfilling career opportunities available for individuals with a background in Biochemistry like, Research scientists, Pharmaceutical scientists, Biotechnologists, Clinical Biochemists, Environmental biochemists, food and beverage industry organization, Agricultural biochemist, sales and marketing, and Patent law.