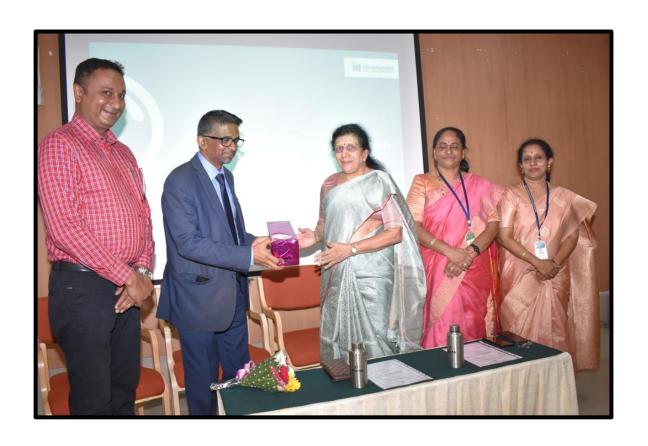

The resource person Dr. Giridhar S, Quality Specialist Medical Devices Innsbruck, Austria.

The speaker started the session by briefing the basic concepts of Biochemistry and different streams of Biochemistry. He addressed about the wide range of exciting and fulfilling career opportunities available for individuals with a background in Biochemistry like, Research scientists, Pharmaceutical scientists, Biotechnologists, Clinical Biochemists, Environmental biochemists, food and beverage industry organization, Agricultural biochemist, sales and marketing, and Patent law.

The guest expressed his gratitude for giving an opportunity to deliver a lecture and for organising this programme. Finally, the programme was winded up by rendering vote of thanks by faculty Smt. Madhuri.R, Guest lecturer, Department of Biochemistry.