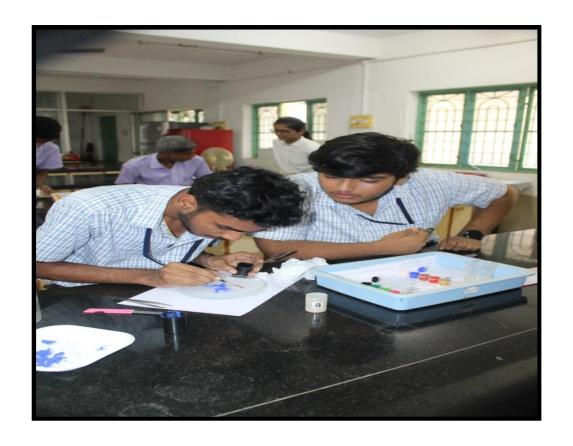

The final fifth level of the event was "Agar Canvas" - this included 3 sub-levels - Play with Science facts- Truth/Myth round, Science enact and last Agar Canvas. It is a game of fun and unique way to explore the world of science and art. This is designed to unleash creativity & skill of and hold on knowledge on science diagrams and implement it through the agar carving method, wherein they carve the given theme on solidifed agar in petridish provided without breaking agar. The game was on time based. The final assessment was based on their skills, time management, presentation, knowledge over the given science theme.