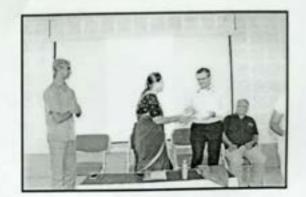

pride in working towards the all-round development of the students, which is important. He hoped that everybody would make yoga a part of their daily routine.

On the occasion, an MoU was exchanged between Mahajana Education Society and Vedavyasa Yoga Pratishthana Trust ®. This was followed by a practical demonstration of yogasanas spearheaded by Dr. Pai. Around thousand volunteers took part in the demonstration. 'Amrita Yoga' Medal along with a certificate was distributed to all the registered participants as a token of encouragement. Yoga Exhibition was also unveiled on the occasion by paying floral tributes to Swami Vivekananda, Dr. T. Vijayalakshmi Muralidhar, Hon'ble Secretary, Mahajana Education Society inaugurated the exhibition. This was followed by special lectures and interactive sessions on the topic 'Yoga in Education'. Pujya Swami Mahamedhanandaje Maharaj, Yogacharya Dr. P N Ganesh Kumara and Retd. PDG Ranga Krishna delivered talks on the importance of Yoga in student life, Yogic remedies for study challenges and lessons from the Bhagavad Gita in study life respectively. Yoga helps in sharpening the mind and improving one's intelligence. We can achieve a higher level of concentration through yoga and learn how to be steady emotionally. It connects one to nature like never before and enhances social well-being as well. In addition, Yoga helps develop self-discipline and self-awareness if practised regularly. These were some of the benefits highlighted to the students about Yoga. The Bhagavad Gita lays a strong emphasis on ethical conduct and moral values. An education system based on integrating these principles into the education system can help foster a sense of honesty and compassion among students. By studying the Gita, students can gain a deeper understanding of the importance of leading a righteous life and making ethical choices, thereby shaping their character and behaviour added the speaker. In the days of increased commercialization and consumerism, the speaker said it is imperative students do not become money-minded and therefore giving them spiritual values was essential as well, thus it is vital to give them a holistic education. Thus, the essence of yoga and Bhagavadgita was highlighted to the students.