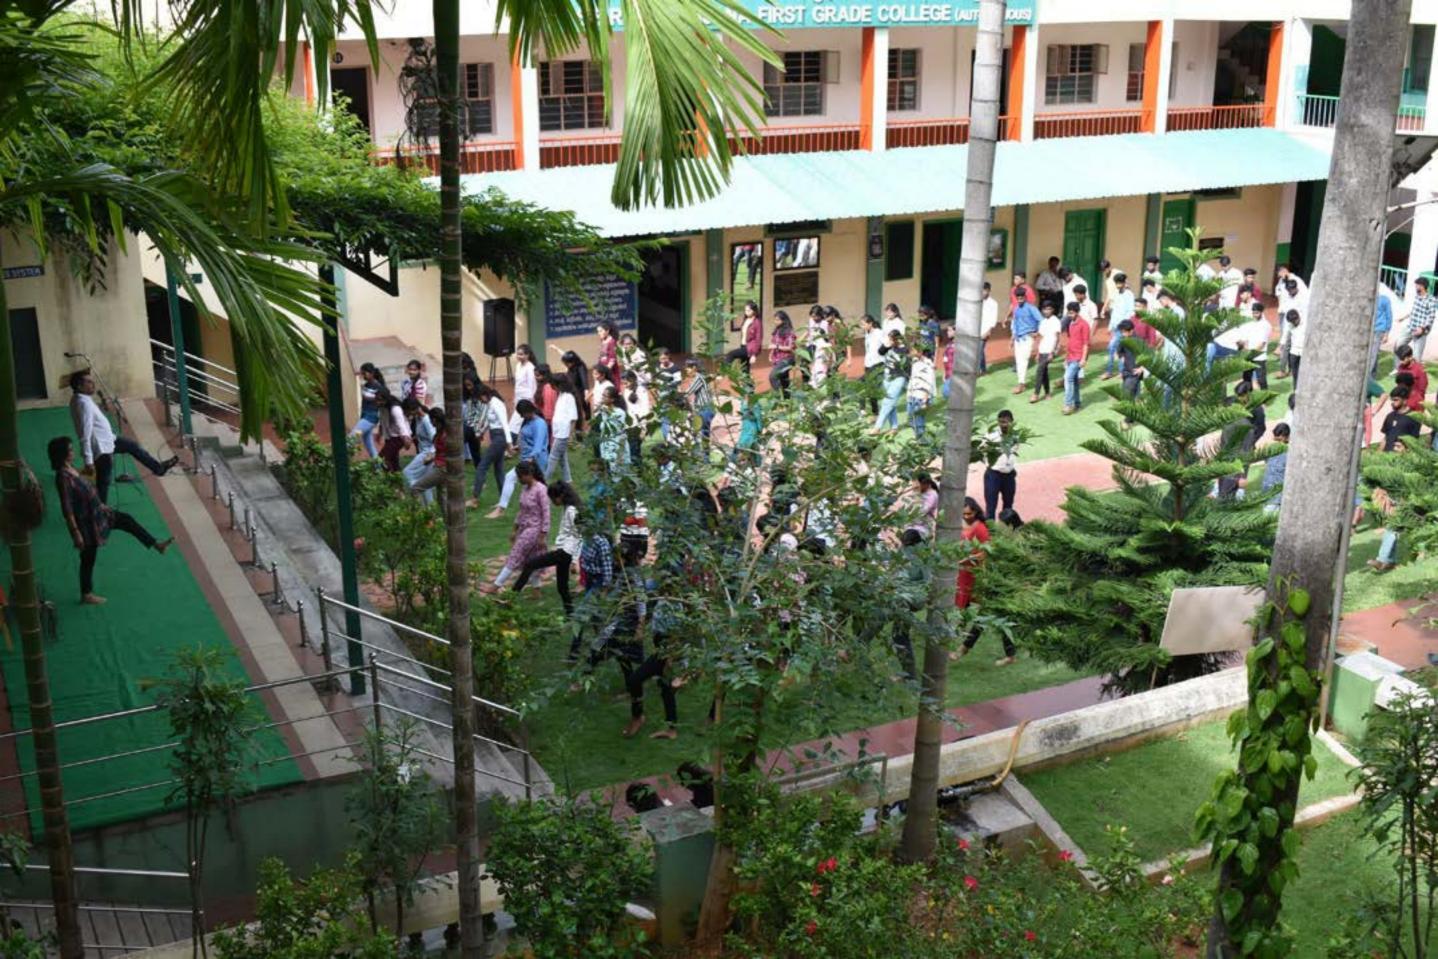

#### "Yoga is Effective in Combating Physical, Mental and Emotional Issues"

- Mayor Shivakumar

"Mysuru, known for its splendid palaces and magnificent temples is popularly known as the 'City of Palaces' and 'The Heritage City'. It is equally important for Mysuru to be recognized as the 'Yoga City'", opined Shri Shivakumar, the Mayor of Mysore. He spoke at the inauguration of the curtain raiser event of the 9<sup>th</sup>World Yoga Day organised by The Ministry of Ayush, Government of India and Morarji Desai National Institute of Yoga, New Delhi in association with Mahajana Education Society and Sri Vedavyasa Yoga Pratishthana ® at APJ Abdul Kalam Stadium at Mahajana First Grade College (A), Jayalakshmipuram. He said "The main credit for the establishment of yoga in Mysuru goes to the Maharaja of Mysore, Krishna Raja Wadiyar IV. The Maharaja was interested in the promotion of yoga and continually sent Krishnamacharya around the country to give lectures and demonstrations. Later, he was given the wing of a nearby palace, the Jaganmohan Palace, to start the Yogashala, an independent yoga institution. He lauded the contribution of Prime Minister Narendra Modi in celebrating World Yoga Day on the 21<sup>st</sup> of June. The first citizen of the city encouraged young minds to practise yoga regularly and went on to share that yoga was the secret of his success, which aids physical, mental, emotional, and spiritual wellbeing. He added that there were plans to offer yoga sessions regularly to all the employees of Mysore City Corporation.

pride in working towards the all-round development of the students, which is important. He hoped that everybody would make yoga a part of their daily routine.

On the occasion, an MoU was exchanged between Mahajana Education Society and Vedavyasa Yoga Pratishthana Trust ®. This was followed by a practical demonstration of yogasanas spearheaded by Dr. Pai. Around thousand volunteers took part in the demonstration. 'Amrita Yoga' Medal along with a certificate was distributed to all the registered participants as a token of encouragement. Yoga Exhibition was also unveiled on the occasion by paying floral tributes to Swami Vivekananda, Dr. T. Vijayalakshmi Muralidhar, Hon'ble Secretary, Mahajana Education Society inaugurated the exhibition. This was followed by special lectures and interactive sessions on the topic 'Yoga in Education'. Pujya Swami Mahamedhanandaje Maharaj, Yogacharya Dr. P N Ganesh Kumara and Retd. PDG Ranga Krishna delivered talks on the importance of Yoga in student life, Yogic remedies for study challenges and lessons from the Bhagavad Gita in study life respectively. Yoga helps in sharpening the mind and improving one's intelligence. We can achieve a higher level of concentration through yoga and learn how to be steady emotionally. It connects one to nature like never before and enhances social well-being as well. In addition, Yoga helps develop self-discipline and self-awareness if practised regularly. These were some of the benefits highlighted to the students about Yoga. The Bhagavad Gita lays a strong emphasis on ethical conduct and moral values. An education system based on integrating these principles into the education system can help foster a sense of honesty and compassion among students. By studying the Gita, students can gain a deeper understanding of the importance of leading a righteous life and making ethical choices, thereby shaping their character and behaviour added the speaker. In the days of increased commercialization and consumerism, the speaker said it is imperative students do not become money-minded and therefore giving them spiritual values was essential as well, thus it is vital to give them a holistic education. Thus, the essence of yoga and Bhagavadgita was highlighted to the students.

Dr. T Vijayalakshmi Muralidhar, Hon. Secretary, Mahajana Education Society, Prof. P. Sarojamma, Administrative Officer, Dr. S R Ramesh, CEO, Dr. Sreedhara H, Dean, Heads of the sister institutions shared the dais. Dr. B R Jayakumari, Principal, Mahajana First Grade College welcomed the gathering. Dr. H R Thimmegowda, Convenor proposed the vote of thanks. Ms. Geetha D and Mr. Sunil N, the faculty members were the masters of the ceremony. Manasa and Team presented the Veda Prarthana. The teaching and non-teaching staff members, students of NCC, NSS, sports and VoMC were present at the event. 210 students took active part in the event.