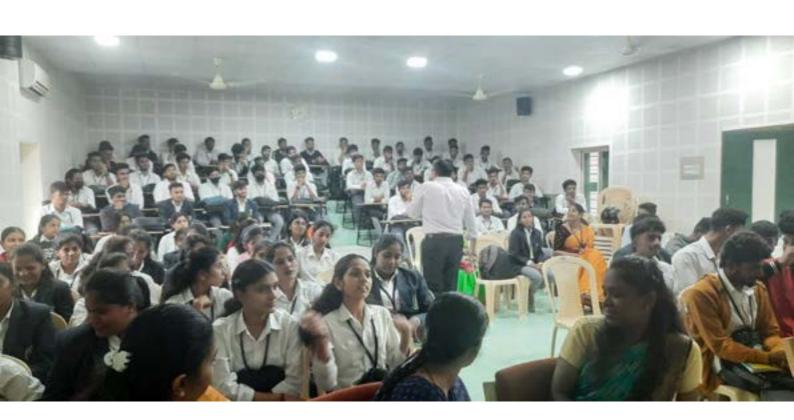

pride in working towards the all-round development of the students, which is important. He hoped that everybody would make yoga a part of their daily routine.

On the occasion, an MoU was exchanged between Mahajana Education Society and Vedavyasa Yoga Pratishthana Trust ®. This was followed by a practical demonstration of yogasanas spearheaded by Dr. Pai. Around thousand volunteers took part in the demonstration. 'Amrita Yoga' Medal along with a certificate was distributed to all the registered participants as a token of encouragement. Yoga Exhibition was also unveiled on the occasion by paying floral tributes to Swami Vivekananda, Dr. T. Vijayalakshmi Muralidhar, Hon'ble Secretary, Mahajana Education Society inaugurated the exhibition. This was followed by special lectures and interactive sessions on the topic 'Yoga in Education'. Pujya Swami Mahamedhanandaje Maharaj, Yogacharya Dr. P N Ganesh Kumara and Retd. PDG Ranga Krishna delivered talks on the importance of Yoga in student life, Yogic remedies for study challenges and lessons from the Bhagavad Gita in study life respectively. Yoga helps in sharpening the mind and improving one's intelligence. We can achieve a higher level of concentration through yoga and learn how to be steady emotionally. It connects one to nature like never before and enhances social well-being as well. In addition, Yoga helps develop self-discipline and self-awareness if practised regularly. These were some of the benefits highlighted to the students about Yoga. The Bhagavad Gita lays a strong emphasis on ethical conduct and moral values. An education system based on integrating these principles into the education system can help foster a sense of honesty and compassion among students. By studying the Gita, students can gain a deeper understanding of the importance of leading a righteous life and making ethical choices, thereby shaping their character and behaviour added the speaker. In the days of increased commercialization and consumerism, the speaker said it is imperative students do not become money-minded and therefore giving them spiritual values was essential as well, thus it is vital to give them a holistic education. Thus, the essence of yoga and Bhagavadgita was highlighted to the students.

Dr. T Vijayalakshmi Muralidhar, Hon. Secretary, Mahajana Education Society, Prof. P. Sarojamma, Administrative Officer, Dr. S R Ramesh, CEO, Dr. Sreedhara H, Dean, Heads of the sister institutions shared the dais. Dr. B R Jayakumari, Principal, Mahajana First Grade College welcomed the gathering. Dr. H R Thimmegowda, Convenor proposed the vote of thanks. Ms. Geetha D and Mr. Sunil N, the faculty members were the masters of the ceremony. Manasa and Team presented the Veda Prarthana. The teaching and non-teaching staff members, students of NCC, NSS, sports and VoMC were present at the event. 210 students took active part in the event.