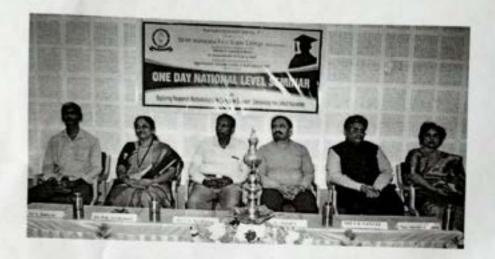

#### "Yoga is Effective in Combating Physical, Mental and Emotional Issues"

- Mayor Shivakumar

"Mysuru, known for its splendid palaces and magnificent temples is popularly known as the 'City of Palaces' and 'The Heritage City'. It is equally important for Mysuru to be recognized as the 'Yoga City'", opined Shri Shivakumar, the Mayor of Mysore. He spoke at the inauguration of the curtain raiser event of the 9<sup>th</sup>World Yoga Day organised by The Ministry of Ayush, Government of India and Morarji Desai National Institute of Yoga, New Delhi in association with Mahajana Education Society and Sri Vedavyasa Yoga Pratishthana ® at APJ Abdul Kalam Stadium at Mahajana First Grade College (A), Jayalakshmipuram. He said "The main credit for the establishment of yoga in Mysuru goes to the Maharaja of Mysore, Krishna Raja Wadiyar IV. The Maharaja was interested in the promotion of yoga and continually sent Krishnamacharya around the country to give lectures and demonstrations. Later, he was given the wing of a nearby palace, the Jaganmohan Palace, to start the Yogashala, an independent yoga institution. He lauded the contribution of Prime Minister Narendra Modi in celebrating World Yoga Day on the 21<sup>st</sup> of June. The first citizen of the city encouraged young minds to practise yoga regularly and went on to share that yoga was the secret of his success, which aids physical, mental, emotional, and spiritual wellbeing. He added that there were plans to offer yoga sessions regularly to all the employees of Mysore City Corporation.

Dr. K Raghavendra Pai, Hon. Secretary, Sri Vedavyasa Yoga Pratishthana said, "Yoga an Indian tradition gifted to the world, is a powerful tool for inner engineering through which one can explore the metaphysical and achieve spiritual oneness". He went on to add that a total of 177 nations co-sponsored the resolution of celebrating World Yoga Day on the 21<sup>st</sup> of June every year, which is the highest number of co-sponsors ever for any UN General Assembly resolution. He also expressed happiness about how Mysuru had become the Yoga hub along with Rishikesh in India. He threw light on Sritattvanidhi, a treatise authored by Krishna Raja Wodeyar III and one of its sections which includes illustrations of 122 hatha yoga postures. He lauded the contribution of Mahajana First Grade College and its rich legacy which had contributed to the enrichment of yoga.

Later, Mr. Muralidhar Bhagvat, President, Mahajana Education Society in his yogic message said, "The origin of Yoga can be traced in India to 5,000 years ago. He opined that yoga for harmony and peace, the slogan of the first-ever International Yoga Day was indeed a good start as yoga is a spiritual discipline based on an extremely subtle science, which focuses on bringing harmony between mind and body. This year's theme, 'Vasudaiva Yoga Kutumbakam' focuses on one world, the need of the hour. He added that the institution takes

Dr. T Vijayalakshmi Muralidhar, Hon. Secretary, Mahajana Education Society, Prof. P. Sarojamma, Administrative Officer, Dr. S R Ramesh, CEO, Dr. Sreedhara H, Dean, Heads of the sister institutions shared the dais. Dr. B R Jayakumari, Principal, Mahajana First Grade College welcomed the gathering. Dr. H R Thimmegowda, Convenor proposed the vote of thanks. Ms. Geetha D and Mr. Sunil N, the faculty members were the masters of the ceremony. Manasa and Team presented the Veda Prarthana. The teaching and non-teaching staff members, students of NCC, NSS, sports and VoMC were present at the event. 210 students took active part in the event.