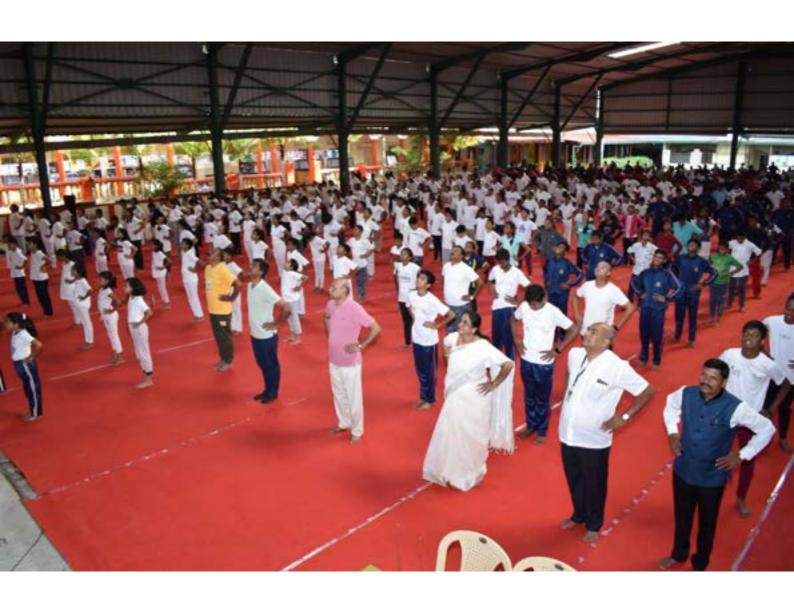

pride in working towards the all-round development of the students, which is important. He hoped that everybody would make yoga a part of their daily routine.

On the occasion, an MoU was exchanged between Mahajana Education Society and Vedavyasa Yoga Pratishthana Trust ®. This was followed by a practical demonstration of yogasanas spearheaded by Dr. Pai. Around thousand volunteers took part in the demonstration. 'Amrita Yoga' Medal along with a certificate was distributed to all the registered participants as a token of encouragement. Yoga Exhibition was also unveiled on the occasion by paying floral tributes to Swami Vivekananda, Dr. T. Vijayalakshmi Muralidhar, Hon'ble Secretary, Mahajana Education Society inaugurated the exhibition. This was followed by special lectures and interactive sessions on the topic 'Yoga in Education'. Pujya Swami Mahamedhanandaje Maharaj, Yogacharya Dr. P N Ganesh Kumara and Retd. PDG Ranga Krishna delivered talks on the importance of Yoga in student life, Yogic remedies for study challenges and lessons from the Bhagavad Gita in study life respectively. Yoga helps in sharpening the mind and improving one's intelligence. We can achieve a higher level of concentration through yoga and learn how to be steady emotionally. It connects one to nature like never before and enhances social well-being as well. In addition, Yoga helps develop self-discipline and self-awareness if practised regularly. These were some of the benefits highlighted to the students about Yoga. The Bhagavad Gita lays a strong emphasis on ethical conduct and moral values. An education system based on integrating these principles into the education system can help foster a sense of honesty and compassion among students. By studying the Gita, students can gain a deeper understanding of the importance of leading a righteous life and making ethical choices, thereby shaping their character and behaviour added the speaker. In the days of increased commercialization and consumerism, the speaker said it is imperative students do not become money-minded and therefore giving them spiritual values was essential as well, thus it is vital to give them a holistic education. Thus, the essence of yoga and Bhagavadgita was highlighted to the students.

Dr. T Vijayalakshmi Muralidhar, Hon. Secretary, Mahajana Education Society, Prof. P. Sarojamma, Administrative Officer, Dr. S R Ramesh, CEO, Dr. Sreedhara H, Dean, Heads of the sister institutions shared the dais. Dr. B R Jayakumari, Principal, Mahajana First Grade College welcomed the gathering. Dr. H R Thimmegowda, Convenor proposed the vote of thanks. Ms. Geetha D and Mr. Sunil N, the faculty members were the masters of the ceremony. Manasa and Team presented the Veda Prarthana. The teaching and non-teaching staff members, students of NCC, NSS, sports and VoMC were present at the event. 210 students took active part in the event.