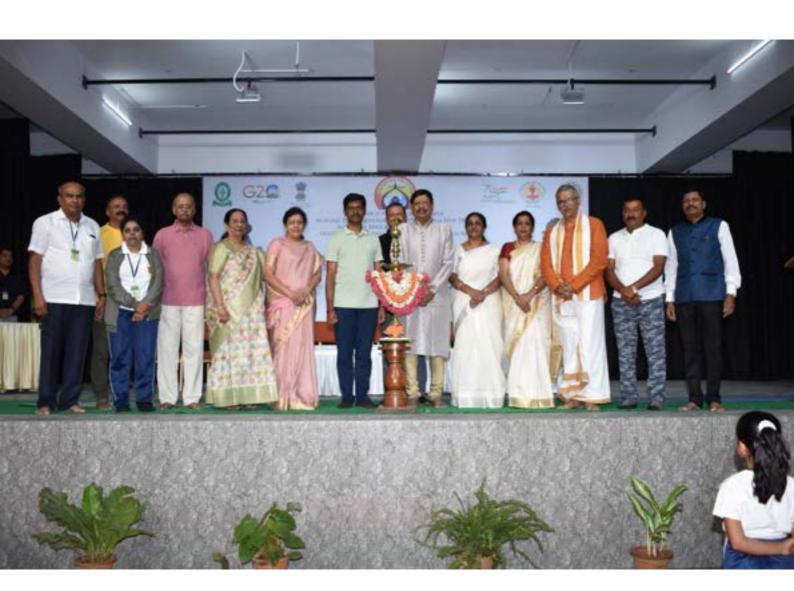

#### "Yoga is Effective in Combating Physical, Mental and Emotional Issues"

- Mayor Shivakumar

"Mysuru, known for its splendid palaces and magnificent temples is popularly known as the 'City of Palaces' and 'The Heritage City'. It is equally important for Mysuru to be recognized as the 'Yoga City'", opined Shri Shivakumar, the Mayor of Mysore. He spoke at the inauguration of the curtain raiser event of the 9<sup>th</sup>World Yoga Day organised by The Ministry of Ayush, Government of India and Morarji Desai National Institute of Yoga, New Delhi in association with Mahajana Education Society and Sri Vedavyasa Yoga Pratishthana ® at APJ Abdul Kalam Stadium at Mahajana First Grade College (A), Jayalakshmipuram. He said "The main credit for the establishment of yoga in Mysuru goes to the Maharaja of Mysore, Krishna Raja Wadiyar IV. The Maharaja was interested in the promotion of yoga and continually sent Krishnamacharya around the country to give lectures and demonstrations. Later, he was given the wing of a nearby palace, the Jaganmohan Palace, to start the Yogashala, an independent yoga institution. He lauded the contribution of Prime Minister Narendra Modi in celebrating World Yoga Day on the 21<sup>st</sup> of June. The first citizen of the city encouraged young minds to practise yoga regularly and went on to share that yoga was the secret of his success, which aids physical, mental, emotional, and spiritual wellbeing. He added that there were plans to offer yoga sessions regularly to all the employees of Mysore City Corporation.

Dr. K Raghavendra Pai, Hon. Secretary, Sri Vedavyasa Yoga Pratishthana said, "Yoga an Indian tradition gifted to the world, is a powerful tool for inner engineering through which one can explore the metaphysical and achieve spiritual oneness". He went on to add that a total of 177 nations co-sponsored the resolution of celebrating World Yoga Day on the 21<sup>st</sup> of June every year, which is the highest number of co-sponsors ever for any UN General Assembly resolution. He also expressed happiness about how Mysuru had become the Yoga hub along with Rishikesh in India. He threw light on Sritattvanidhi, a treatise authored by Krishna Raja Wodeyar III and one of its sections which includes illustrations of 122 hatha yoga postures. He lauded the contribution of Mahajana First Grade College and its rich legacy which had contributed to the enrichment of yoga.

Later, Mr. Muralidhar Bhagvat, President, Mahajana Education Society in his yogic message said, "The origin of Yoga can be traced in India to 5,000 years ago. He opined that yoga for harmony and peace, the slogan of the first-ever International Yoga Day was indeed a good start as yoga is a spiritual discipline based on an extremely subtle science, which focuses on bringing harmony between mind and body. This year's theme, 'Vasudaiva Yoga Kutumbakam' focuses on one world, the need of the hour. He added that the institution takes

pride in working towards the all-round development of the students, which is important. He hoped that everybody would make yoga a part of their daily routine.

On the occasion, an MoU was exchanged between Mahajana Education Society and Vedavyasa Yoga Pratishthana Trust ®. This was followed by a practical demonstration of yogasanas spearheaded by Dr. Pai. Around thousand volunteers took part in the demonstration. 'Amrita Yoga' Medal along with a certificate was distributed to all the registered participants as a token of encouragement. Yoga Exhibition was also unveiled on the occasion by paying floral tributes to Swami Vivekananda, Dr. T. Vijayalakshmi Muralidhar, Hon'ble Secretary, Mahajana Education Society inaugurated the exhibition. This was followed by special lectures and interactive sessions on the topic 'Yoga in Education'. Pujya Swami Mahamedhanandaje Maharaj, Yogacharya Dr. P N Ganesh Kumara and Retd. PDG Ranga Krishna delivered talks on the importance of Yoga in student life, Yogic remedies for study challenges and lessons from the Bhagavad Gita in study life respectively. Yoga helps in sharpening the mind and improving one's intelligence. We can achieve a higher level of concentration through yoga and learn how to be steady emotionally. It connects one to nature like never before and enhances social well-being as well. In addition, Yoga helps develop self-discipline and self-awareness if practised regularly. These were some of the benefits highlighted to the students about Yoga. The Bhagavad Gita lays a strong emphasis on ethical conduct and moral values. An education system based on integrating these principles into the education system can help foster a sense of honesty and compassion among students. By studying the Gita, students can gain a deeper understanding of the importance of leading a righteous life and making ethical choices, thereby shaping their character and behaviour added the speaker. In the days of increased commercialization and consumerism, the speaker said it is imperative students do not become money-minded and therefore giving them spiritual values was essential as well, thus it is vital to give them a holistic education. Thus, the essence of yoga and Bhagavadgita was highlighted to the students.

Dr. T Vijayalakshmi Muralidhar, Hon. Secretary, Mahajana Education Society, Prof. P. Sarojamma, Administrative Officer, Dr. S R Ramesh, CEO, Dr. Sreedhara H, Dean, Heads of the sister institutions shared the dais. Dr. B R Jayakumari, Principal, Mahajana First Grade College welcomed the gathering. Dr. H R Thimmegowda, Convenor proposed the vote of thanks. Ms. Geetha D and Mr. Sunil N, the faculty members were the masters of the ceremony. Manasa and Team presented the Veda Prarthana. The teaching and non-teaching staff members, students of NCC, NSS, sports and VoMC were present at the event. 210 students took active part in the event.