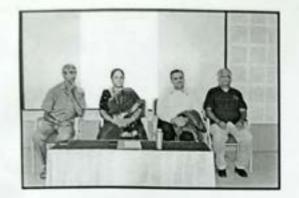

pride in working towards the all-round development of the students, which is important. He hoped that everybody would make yoga a part of their daily routine.

On the occasion, an MoU was exchanged between Mahajana Education Society and Vedavyasa Yoga Pratishthana Trust ®. This was followed by a practical demonstration of yogasanas spearheaded by Dr. Pai. Around thousand volunteers took part in the demonstration. 'Amrita Yoga' Medal along with a certificate was distributed to all the registered participants as a token of encouragement. Yoga Exhibition was also unveiled on the occasion by paying floral tributes to Swami Vivekananda, Dr. T. Vijayalakshmi Muralidhar, Hon'ble Secretary, Mahajana Education Society inaugurated the exhibition. This was followed by special lectures and interactive sessions on the topic 'Yoga in Education'. Pujya Swami Mahamedhanandaje Maharaj, Yogacharya Dr. P N Ganesh Kumara and Retd. PDG Ranga Krishna delivered talks on the importance of Yoga in student life, Yogic remedies for study challenges and lessons from the Bhagavad Gita in study life respectively. Yoga helps in sharpening the mind and improving one's intelligence. We can achieve a higher level of concentration through yoga and learn how to be steady emotionally. It connects one to nature like never before and enhances social well-being as well. In addition, Yoga helps develop self-discipline and self-awareness if practised regularly. These were some of the benefits highlighted to the students about Yoga. The Bhagavad Gita lays a strong emphasis on ethical conduct and moral values. An education system based on integrating these principles into the education system can help foster a sense of honesty and compassion among students. By studying the Gita, students can gain a deeper understanding of the importance of leading a righteous life and making ethical choices, thereby shaping their character and behaviour added the speaker. In the days of increased commercialization and consumerism, the speaker said it is imperative students do not become money-minded and therefore giving them spiritual values was essential as well, thus it is vital to give them a holistic education. Thus, the essence of yoga and Bhagavadgita was highlighted to the students.