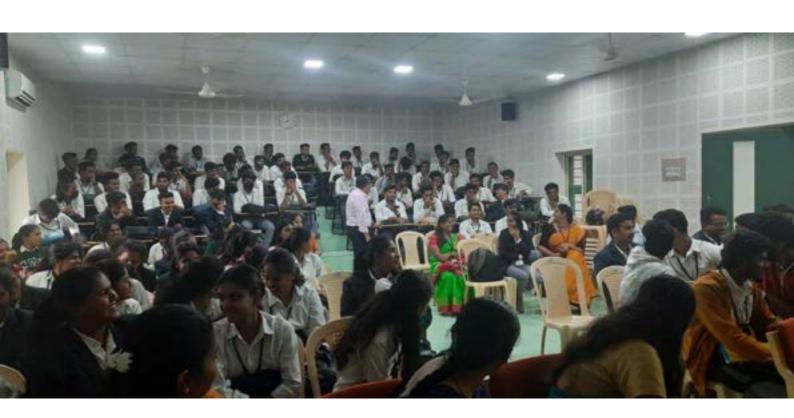

pride in working towards the all-round development of the students, which is important. He hoped that everybody would make yoga a part of their daily routine.

On the occasion, an MoU was exchanged between Mahajana Education Society and Vedavyasa Yoga Pratishthana Trust ®. This was followed by a practical demonstration of yogasanas spearheaded by Dr. Pai. Around thousand volunteers took part in the demonstration. 'Amrita Yoga' Medal along with a certificate was distributed to all the registered participants as a token of encouragement. Yoga Exhibition was also unveiled on the occasion by paying floral tributes to Swami Vivekananda, Dr. T. Vijayalakshmi Muralidhar, Hon'ble Secretary, Mahajana Education Society inaugurated the exhibition. This was followed by special lectures and interactive sessions on the topic 'Yoga in Education'. Pujya Swami Mahamedhanandaje Maharaj, Yogacharya Dr. P N Ganesh Kumara and Retd. PDG Ranga Krishna delivered talks on the importance of Yoga in student life, Yogic remedies for study challenges and lessons from the Bhagavad Gita in study life respectively. Yoga helps in sharpening the mind and improving one's intelligence. We can achieve a higher level of concentration through yoga and learn how to be steady emotionally. It connects one to nature like never before and enhances social well-being as well. In addition, Yoga helps develop self-discipline and self-awareness if practised regularly. These were some of the benefits highlighted to the students about Yoga. The Bhagavad Gita lays a strong emphasis on ethical conduct and moral values. An education system based on integrating these principles into the education system can help foster a sense of honesty and compassion among students. By studying the Gita, students can gain a deeper understanding of the importance of leading a righteous life and making ethical choices, thereby shaping their character and behaviour added the speaker. In the days of increased commercialization and consumerism, the speaker said it is imperative students do not become money-minded and therefore giving them spiritual values was essential as well, thus it is vital to give them a holistic education. Thus, the essence of yoga and Bhagavadgita was highlighted to the students.

Dr. T Vijayalakshmi Muralidhar, Hon. Secretary, Mahajana Education Society, Prof. P. Sarojamma, Administrative Officer, Dr. S R Ramesh, CEO, Dr. Sreedhara H, Dean, Heads of the sister institutions shared the dais. Dr. B R Jayakumari, Principal, Mahajana First Grade College welcomed the gathering. Dr. H R Thimmegowda, Convenor proposed the vote of thanks. Ms. Geetha D and Mr. Sunil N, the faculty members were the masters of the ceremony. Manasa and Team presented the Veda Prarthana. The teaching and non-teaching staff members, students of NCC, NSS, sports and VoMC were present at the event. 210 students took active part in the event.