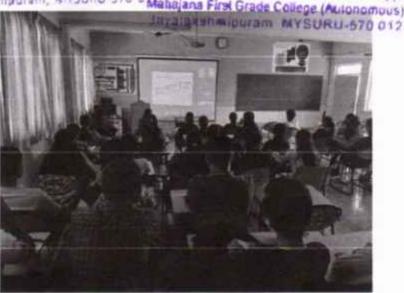

pride in working towards the all-round development of the students, which is important. He hoped that everybody would make yoga a part of their daily routine.

On the occasion, an MoU was exchanged between Mahajana Education Society and Vedavyasa Yoga Pratishthana Trust ®. This was followed by a practical demonstration of yogasanas spearheaded by Dr. Pai. Around thousand volunteers took part in the demonstration. 'Amrita Yoga' Medal along with a certificate was distributed to all the registered participants as a token of encouragement. Yoga Exhibition was also unveiled on the occasion by paying floral tributes to Swami Vivekananda, Dr. T. Vijayalakshmi Muralidhar, Hon'ble Secretary, Mahajana Education Society inaugurated the exhibition. This was followed by special lectures and interactive sessions on the topic 'Yoga in Education'. Pujya Swami Mahamedhanandaje Maharaj, Yogacharya Dr. P N Ganesh Kumara and Retd. PDG Ranga Krishna delivered talks on the importance of Yoga in student life, Yogic remedies for study challenges and lessons from the Bhagavad Gita in study life respectively. Yoga helps in sharpening the mind and improving one's intelligence. We can achieve a higher level of concentration through yoga and learn how to be steady emotionally. It connects one to nature like never before and enhances social well-being as well. In addition, Yoga helps develop self-discipline and self-awareness if practised regularly. These were some of the benefits highlighted to the students about Yoga. The Bhagavad Gita lays a strong emphasis on ethical conduct and moral values. An education system based on integrating these principles into the education system can help foster a sense of honesty and compassion among students. By studying the Gita, students can gain a deeper understanding of the importance of leading a righteous life and making ethical choices, thereby shaping their character and behaviour added the speaker. In the days of increased commercialization and consumerism, the speaker said it is imperative students do not become money-minded and therefore giving them spiritual values was essential as well, thus it is vital to give them a holistic education. Thus, the essence of yoga and Bhagavadgita was highlighted to the students.

Dr. T Vijayalakshmi Muralidhar, Hon. Secretary, Mahajana Education Society, Prof. P. Sarojamma, Administrative Officer, Dr. S R Ramesh, CEO, Dr. Sreedhara H, Dean, Heads of the sister institutions shared the dais. Dr. B R Jayakumari, Principal, Mahajana First Grade College welcomed the gathering. Dr. H R Thimmegowda, Convenor proposed the vote of thanks. Ms. Geetha D and Mr. Sunil N, the faculty members were the masters of the ceremony. Manasa and Team presented the Veda Prarthana. The teaching and non-teaching staff members, students of NCC, NSS, sports and VoMC were present at the event. 210 students took active part in the event.