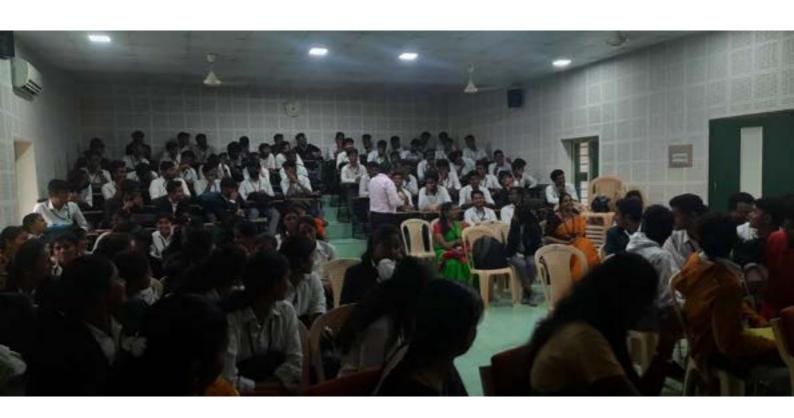

pride in working towards the all-round development of the students, which is important. He hoped that everybody would make yoga a part of their daily routine.

On the occasion, an MoU was exchanged between Mahajana Education Society and Vedavyasa Yoga Pratishthana Trust ®. This was followed by a practical demonstration of yogasanas spearheaded by Dr. Pai. Around thousand volunteers took part in the demonstration. 'Amrita Yoga' Medal along with a certificate was distributed to all the registered participants as a token of encouragement. Yoga Exhibition was also unveiled on the occasion by paying floral tributes to Swami Vivekananda, Dr. T. Vijayalakshmi Muralidhar, Hon'ble Secretary, Mahajana Education Society inaugurated the exhibition. This was followed by special lectures and interactive sessions on the topic 'Yoga in Education'. Pujya Swami Mahamedhanandaje Maharaj, Yogacharya Dr. P N Ganesh Kumara and Retd. PDG Ranga Krishna delivered talks on the importance of Yoga in student life, Yogic remedies for study challenges and lessons from the Bhagavad Gita in study life respectively. Yoga helps in sharpening the mind and improving one's intelligence. We can achieve a higher level of concentration through yoga and learn how to be steady emotionally. It connects one to nature like never before and enhances social well-being as well. In addition, Yoga helps develop self-discipline and self-awareness if practised regularly. These were some of the benefits highlighted to the students about Yoga. The Bhagavad Gita lays a strong emphasis on ethical conduct and moral values. An education system based on integrating these principles into the education system can help foster a sense of honesty and compassion among students. By studying the Gita, students can gain a deeper understanding of the importance of leading a righteous life and making ethical choices, thereby shaping their character and behaviour added the speaker. In the days of increased commercialization and consumerism, the speaker said it is imperative students do not become money-minded and therefore giving them spiritual values was essential as well, thus it is vital to give them a holistic education. Thus, the essence of yoga and Bhagavadgita was highlighted to the students.

Dr. T Vijayalakshmi Muralidhar, Hon. Secretary, Mahajana Education Society, Prof. P. Sarojamma, Administrative Officer, Dr. S R Ramesh, CEO, Dr. Sreedhara H, Dean, Heads of the sister institutions shared the dais. Dr. B R Jayakumari, Principal, Mahajana First Grade College welcomed the gathering. Dr. H R Thimmegowda, Convenor proposed the vote of thanks. Ms. Geetha D and Mr. Sunil N, the faculty members were the masters of the ceremony. Manasa and Team presented the Veda Prarthana. The teaching and non-teaching staff members, students of NCC, NSS, sports and VoMC were present at the event. 210 students took active part in the event.