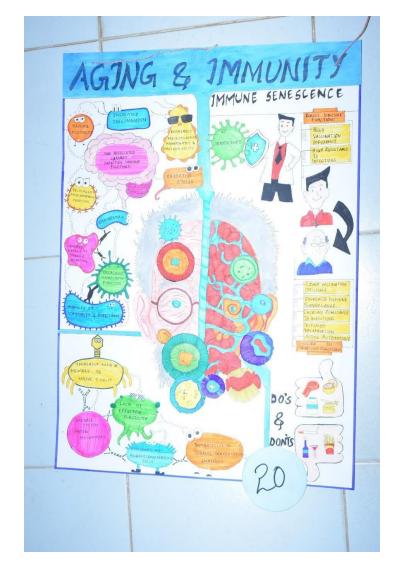

The celebration began with an inauguration of Poster-making competition, led by Dr. SR Ramesh, Chief Scientist, Pooja Bhagavat Memorial Mahajana Education Center, Dr. BR Jayakumari, Principal, SBRR Mahajana First Grade College, and Dr. Kiran Kumar M N, distinguished Resource Person, Assistant Professor and UG-Course Coordinator, JSS AHER Mysuru. The competition witnessed active participation from 25 teams from SBRR MFGC and other colleges. Centered around the theme "Aging and Immunity", the competition encouraged students to explore and visually express the complex relationship between the immune system and the aging process, making these intricate scientific concepts accessible complex scientific concepts accessible and engaging to all attendees.

Participants showcased a diverse array of posters that vividly depicted how aging affects immune response and what this means for diseases management and prevention in older adults. The entries were meticulously evaluated by a panel of two esteemed judges, Dr. Girish Chandran, Assistant Professor and Coordinator, Department of Studies in Biochemistry Neuro-toxicology laboratory and Ms. Smitha Grace, Assistant Professor and Coordinator, Department of Studies in Biotechnology, School of Life science, Pooja Bhagavat Memorial Mahajana Education Centre, who praised the participants for their innovative approaches.