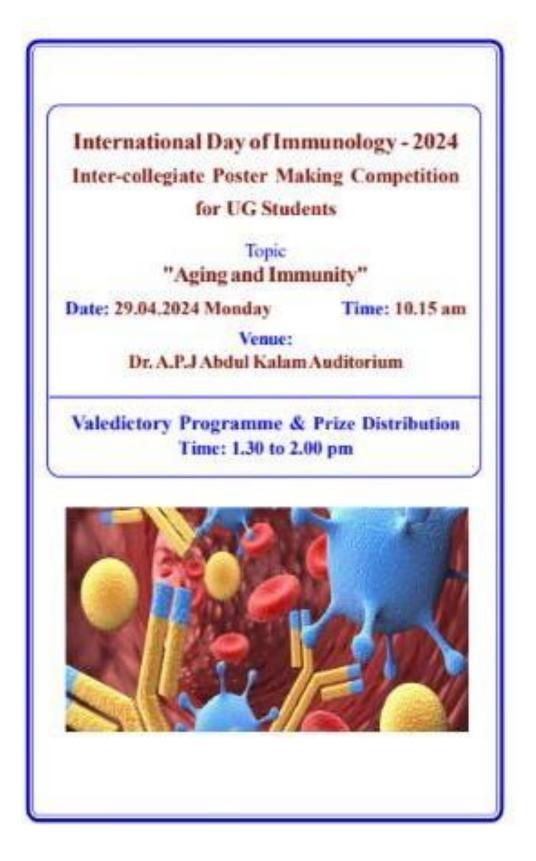

## **International Immunology Day 2024 Celebration**

| Education to Excel<br>SBRR Mahajana First Grade College (A)<br>Jayalakshmipuram, Mysaru - 570012<br>Affiliated to University of Mysore & Accredited with 'A' Grade by NAAC<br>College with Potnial for Excellance |                                                                                                                                             | PROGRAMME SCHEDULE<br>Poster Exhibition & Inauguration                                                                             |                                                                                                                       |  |
|-------------------------------------------------------------------------------------------------------------------------------------------------------------------------------------------------------------------|---------------------------------------------------------------------------------------------------------------------------------------------|------------------------------------------------------------------------------------------------------------------------------------|-----------------------------------------------------------------------------------------------------------------------|--|
|                                                                                                                                                                                                                   | nt of Microbiology & IQAC                                                                                                                   | 10.15 am                                                                                                                           | to 10.30 am                                                                                                           |  |
| Indian Immunology Society<br>Celebrates                                                                                                                                                                           |                                                                                                                                             | Technical Session I                                                                                                                | 10.45 am to 11.45 am                                                                                                  |  |
| International Day of Immunology - 2024<br>Immunity Through the Ages: Navigating the Science of<br>Aging and Immunology                                                                                            |                                                                                                                                             | Aging, Thymus & Immunity<br>Resource Person<br>Dr. S.R. Ramesh                                                                     |                                                                                                                       |  |
| Inauguration :                                                                                                                                                                                                    | Dr. T. Vijayalakshmi Muralidhar<br>Hon. Secretary,<br>Mahajana Education Society, Mysuru                                                    | Chief Scientist<br>School of Life Sciences, Pooja Bhagavat Memorial Mahajana<br>Education Center, K. R. S. Road, Metagalli, MYSURU |                                                                                                                       |  |
| Presided By : Dr B R Jayakumari<br>Principal<br>Mahajana First Grade College, Mysuru                                                                                                                              |                                                                                                                                             | CEO & Academic Advisor,<br>SBRR Mahajana First Grade College, Mysuru                                                               |                                                                                                                       |  |
| Honourable Presence:                                                                                                                                                                                              | Dr. S R Ramesh<br>CEO & Academic Advisor<br>Mahajana First Grade College, Mysuru                                                            | Tea Break<br>Technical Session II                                                                                                  | 11.45 am - 12.00 pm<br>12.00 pm to 1.00 pm<br>opic                                                                    |  |
|                                                                                                                                                                                                                   | Dr. Kiran Kumar M N<br>Assistant Professor,<br>Dept. of Biotechnology<br>Faculty of Life Sciences<br>JSS Academy of Higher Education,Mysuru | Resour<br>Dr. Kiran                                                                                                                | Age Related Immune Disorders<br>Resource Person<br>Dr. Kiran Kumar M N<br>Assistant Professor, Dept. of Biotechnology |  |
| Date: 29.04.2024                                                                                                                                                                                                  | Time: 10.15 am                                                                                                                              | Faculty of Life Sciences<br>JSS Academy of Higher Education, Mysuru                                                                |                                                                                                                       |  |

This year's celebration, themed "Immunity through the Ages: Navigating the Science of Aging and Immunology, "aimed to highlight the critical connections between immunological research and its practical applications in fighting diseases.

The celebration began with an inauguration of Poster-making competition, led by Dr. SR Ramesh, Chief Scientist, Pooja Bhagavat Memorial Mahajana Education Center, Dr. BR Jayakumari, Principal, SBRR Mahajana First Grade College, and Dr. Kiran Kumar M N, distinguished Resource Person, Assistant Professor and UG-Course Coordinator, JSS AHER Mysuru. The competition witnessed active participation from 25 teams from SBRR MFGC and other colleges. Centered around the theme "Aging and Immunity", the competition encouraged students to explore and visually express the complex relationship between the immune system and the aging process, making these intricate scientific concepts accessible complex scientific concepts accessible and engaging to all attendees.