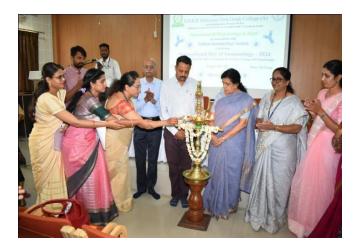

Following the official launch of the poster-making competition, the event proceedings were formally opened with a welcome note delivered by Smt. Zuha Afsha, Assistant Professor, Department of Microbiology. The event continued with a cultural touch—a beautifully rendered invocation song by Akshoybha, II Semester, setting a solemn and inspiring tone for the remainder of the day. The formal inauguration ceremony then commenced with the traditional lighting of the lamp by Honorary Secretary Dr. T. Vijayalakshmi Muralidhar,

Principal Dr.B R Jayakumari, Chief Scientist, and CEO Dr. S R Ramesh, Renowned Guest Dr. Kiran Kumar, Esteemed Judges of Poster Making Competition Dr. Girish Chandran and MS. Smitha Grace and the Head of the Department Ms. Spandana and Faculties of Microbiology Department Smt. Shreeja K and Smt. Zuha Afsha signifying the enlightenment and knowledge the day was set to impart.