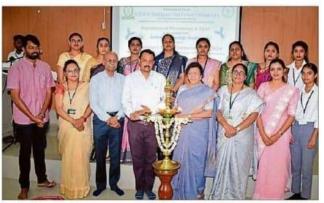

Following the official launch of the poster-making competition, the event proceedings were formally opened with a welcome note delivered by Smt. Zuha Afsha, Assistant Professor, Department of Microbiology. The event continued with a cultural touch—a beautifully rendered invocation song by Akshoybha, II Semester, setting a solemn and inspiring tone for the remainder of the day. The formal inauguration ceremony then commenced with the traditional lighting of the lamp by Honorary Secretary Dr. T. Vijayalakshmi Muralidhar,

Principal Dr.B R Jayakumari, Chief Scientist, and CEO Dr. S R Ramesh, Renowned Guest Dr. Kiran Kumar, Esteemed Judges of Poster Making Competition Dr. Girish Chandran and MS. Smitha Grace and the Head of the Department Ms. Spandana and Faculties of Microbiology Department Smt. Shreeja K and Smt. Zuha Afsha signifying the enlightenment and knowledge the day was set to impart.

After the lighting of the lamp, Ms Spandana N, the Head of the Department, delivered opening remarks. She reflected on the significance of International Immunology Day, emphasizing the crucial role of immunology in maintaining global health. This was followed by insightful messages from Honorary Secretary Dr. T Vijalakshmi Muralidhar and Principal Dr. B R Jayakumari, who both highlighted the importance of immunology.