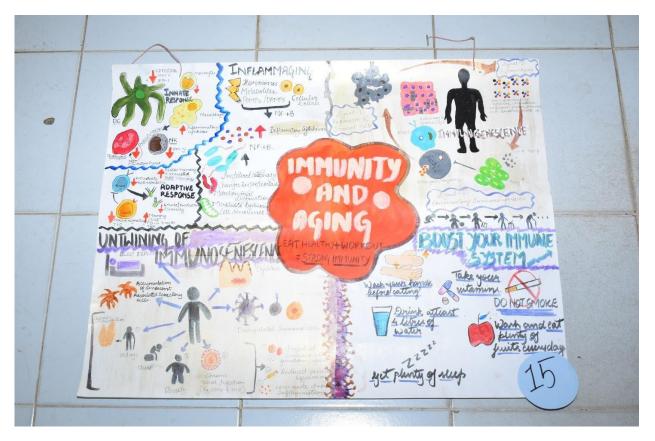

The celebration began with an inauguration of Poster-making competition, led by Dr. SR Ramesh, Chief Scientist, Pooja Bhagavat Memorial Mahajana Education Center, Dr. BR Jayakumari, Principal, SBRR Mahajana First Grade College, and Dr. Kiran Kumar M N, distinguished Resource Person, Assistant Professor and UG-Course Coordinator, JSS AHER Mysuru. The competition witnessed active participation from 25 teams from SBRR MFGC and other colleges. Centered around the theme "Aging and Immunity", the competition encouraged students to explore and visually express the complex relationship between the immune system and the aging process, making these intricate scientific concepts accessible complex scientific concepts accessible and engaging to all attendees.

Participants showcased a diverse array of posters that vividly depicted how aging affects immune response and what this means for diseases management and prevention in older adults. The entries were meticulously evaluated by a panel of two esteemed judges, Dr. Girish Chandran, Assistant Professor and Coordinator, Department of Studies in Biochemistry Neuro-toxicology laboratory and Ms. Smitha Grace, Assistant Professor and Coordinator, Department of Studies in Biotechnology, School of Life science, Pooja Bhagavat Memorial Mahajana Education Centre, who praised the participants for their innovative approaches.