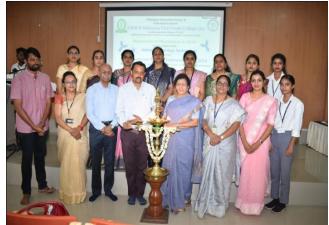

Following the official launch of the poster-making competition, the event proceedings were formally opened with a welcome note delivered by Smt. Zuha Afsha, Assistant Professor, Department of Microbiology. The event continued with a cultural touch—a beautifully rendered invocation song by Akshoybha, II Semester, setting a solemn and inspiring tone for the remainder of the day. The formal inauguration ceremony then commenced with the traditional lighting of the lamp by Honorary Secretary Dr. T. Vijayalakshmi Muralidhar,

Principal Dr.B R Jayakumari, Chief Scientist, and CEO Dr. S R Ramesh, Renowned Guest Dr. Kiran Kumar, Esteemed Judges of Poster Making Competition Dr. Girish Chandran and MS. Smitha Grace and the Head of the Department Ms. Spandana and Faculties of Microbiology Department Smt. Shreeja K and Smt. Zuha Afsha signifying the enlightenment and knowledge the day was set to impart.