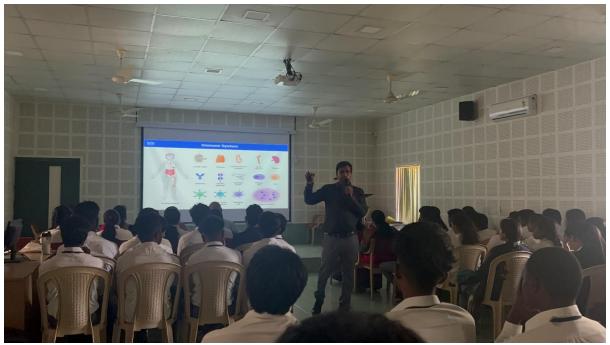

The resource person Dr. Naveen Y P started the session by introducing the term Immunology and overviewed the immune system by giving insights on various cells like White Blood Cells (Leukocytes) and their types, tissues, organs (Lymphoid Organs) and antibodies which work together to recognize and neutralize harmful invaders.

He briefed about various Diseases caused by pathogens like bacteria, viruses, fungi, parasites and their entry into the body. Then he delves into the intricate workings of the immune system, exploring its components, mechanisms, and the sophisticated strategies it employs to safeguard our health.

He also highlighted the dual arms of innate and adaptive immunity and explained how both of these subsystems are closely linked and work together when; a germ or harmful substance triggers an immune response. Further the speaker emphasized about how the adaptive immune system is constantly learning and adapting so that it can fight bacteria or viruses that change over time. He gave insights on Phagocytes, Natural killer cells, inflammatory responses, T- cells, Cytotoxic T-cells, T-helper cells, B-cells and Memory cells. He also addressed the challenges that immune system faces and the consequences that arise when it malfunctions.