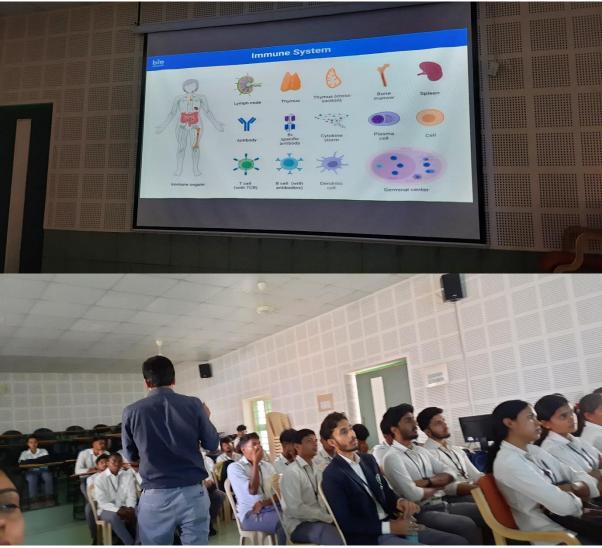

The resource person Dr. Naveen Y P started the session by introducing the term Immunology and overviewed the immune system by giving insights on various cells like White Blood Cells (Leukocytes) and their types, tissues, organs (Lymphoid Organs) and antibodies which work together to recognize and neutralize harmful invaders.

He briefed about various Diseases caused by pathogens like bacteria, viruses, fungi, parasites and their entry into the body. Then he delves into the intricate workings of the immune system, exploring its components, mechanisms, and the sophisticated strategies it employs to safeguard our health.

He also highlighted the dual arms of innate and adaptive immunity and explained how both of these subsystems are closely linked and work together when; a germ or harmful substance triggers an immune response. Further the speaker emphasized about how the adaptive immune system is constantly learning and adapting so that it can fight bacteria or viruses that change over time. He gave insights on Phagocytes, Natural killer cells, inflammatory responses, T- cells, Cytotoxic T-cells, T-helper cells, B-cells and Memory cells. He also addressed the challenges that immune system faces and the consequences that arise when it malfunctions.