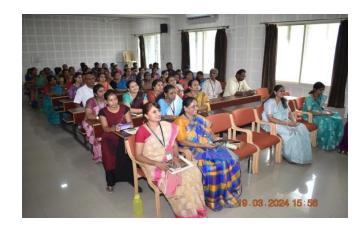

Session 2: The Session 2 on Nutrition was conducted for the teaching and non-teaching staff. The purpose of this session was to enhance awareness about the significance of proper nutrition and its impact on both physical and mental-well being. The session aimed to equip attendees with knowledge that can be applied to improve their overall health and productivity. The Speaker Sushma Appaiah began the session by giving an overview of nutrition, explaining how essential nutrients explaining how essential nutrients such as vitamins, minerals, proteins, fats, and carbohydrates contribute to our bodily functions. The importance of a balanced diet was

The Second session started at 3:30 PM and ended at 4:30 PM. In this session, nearly 100 staff members including both teaching and non-teaching staff were actively involved. The entire programme was hosted by Smt. P Radikha, Assistant Professor, Department of Biochemistry.