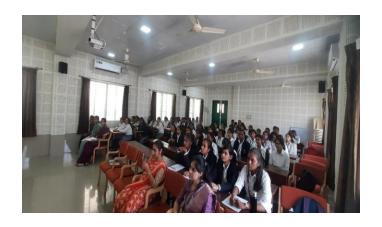

Session 1: Session 1 was exclusively for female students, on the topic "Nutrition & and your success: Let's talk", where the speaker Dr. Sushma Appaiah addressed the young generation, particularly females. The talk began with an overview of common hormonal imbalances such as Polycystic Ovarian Syndrome (PCOS), thyroid disorders, and menopause. These conditions significantly impact women's health and quality of life. The speaker also addressed non-communicable, communicable diseases, and then she shed light on crucial aspects of hormonal balance and its impact on women's health. Her interaction was also concerned about obesity, underweight, CHD, hypertension, hormonal imbalance, stress and nutrient deficiency diseases. Based on the worldwide statistical data on anxiety and depressive disorder among young adults collected through her research, she conveyed that many youngsters are the main victims and most prone to various disorders. The speaker created awareness and provided insights into recent research developments in hormonal regulation. She also discussed emerging treatments and the importance of individualized approaches to managing hormonal imbalances. The session also emphasized the need for ongoing research to better understand hormonal disorders and their management.

The resource person was Dr. Sushma Appaiah, M.Sc, Ph.D, Counsellor and Founder of Golz-Nutrition and Diet Solutions, Roopanagar, Mysuru. In the graceful presence of respected Principal Dr. BR Jayakumari, IQAC Co-ordinator Smt. Geetha D, HoD's and Faculty members of the Departments of BtBM, PMCs and BCA, the workshop was held at noon, the first session started at 2:00 PM and winded up at 3:15 PM. Around 100 students from various departments participated actively in this session.