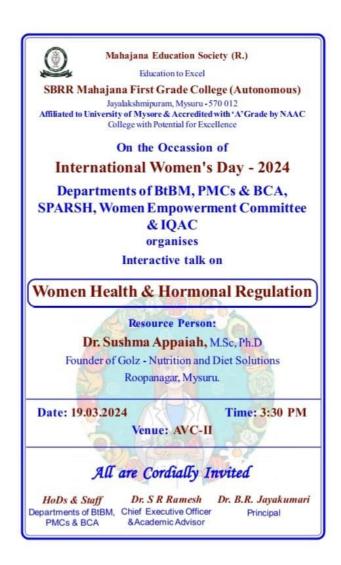

## Interactive talk on Women Health and Hormonal Regulation

#### A Report on Interactive Talk

Title: Session 1: Interactive talk on "Women Health and Hormonal Regulation"

Session 2: Interactive talk on Nutrition and Your Success: Let's Talk

The Department of Sciences (BTBM, PMCs and BCA), SPARSH, Women Empowerment Committee and IQAC all together in association, organized an Interactive Talk on "Nutrition and Your Success: Let's Talk" & "Women Health & Hormonal Regulation" on March 9<sup>th</sup> 2024 in AVC 3, SBRR Mahajana First Grade College (A), Jayalakshmipuram, Mysuru-12.

The resource person was Dr. Sushma Appaiah, M.Sc, Ph.D, Counsellor and Founder of Golz-Nutrition and Diet Solutions, Roopanagar, Mysuru. In the graceful presence of respected Principal Dr. BR Jayakumari, IQAC Co-ordinator Smt. Geetha D, HoD's and Faculty members of the Departments of BtBM, PMCs and BCA, the workshop was held at noon, the first session started at 2:00 PM and winded up at 3:15 PM. Around 100 students from various departments participated actively in this session.