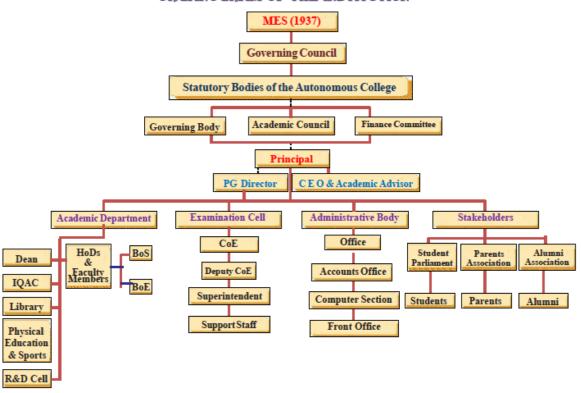

- Frequency of the Board Meeting and Academic Advisory Body
- Once a year
- Organisational Chart

### ORGANOGRAM OF THE INSTITUTION